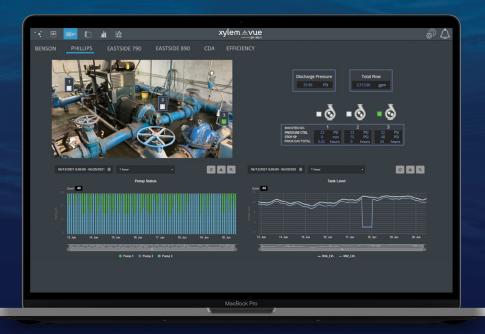

## **Platform Architecture**

The Xylem Vue powered by GoAigua platform allows utilities to break down data silos and have a holistic view of the entire water cycle at their fingertips with a single, easy-to-use interface.

## Chino, California

- Water operations platform integrating SCADAs, smart metering, sensors, work orders, GIS, etc.
- Predictive analytics for non-revenue water reduction and energy savings
- Optimization of water production costs