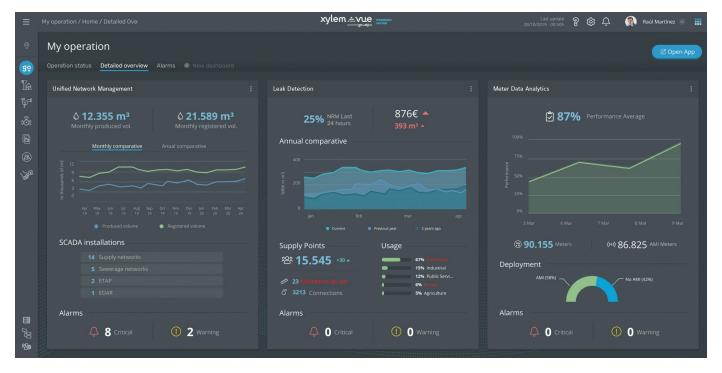

## Chino, California

- Water operations platform integrating SCADAs, smart metering, sensors, work orders, GIS, etc.
- Predictive analytics for non-revenue water reduction and energy savings
- Optimization of water production costs

## **Water Applications**

Unified Network Management

Leak Detection

Meter Data Analytics

## Calpe, Spain

- A single, integrated platform enabling early detection of clogging and proactively plan cleaning activiities
- Automated control of chemical dosage to reduce odors
- Real-time prediction of urban flooding and storm events
- Sanitation network digital twin to trigger alerts in the event of flooding to reduce response time

## **Wastewater Applications**

Unified Network Management

Network Real-Time Decision Support

Clog Monitoring