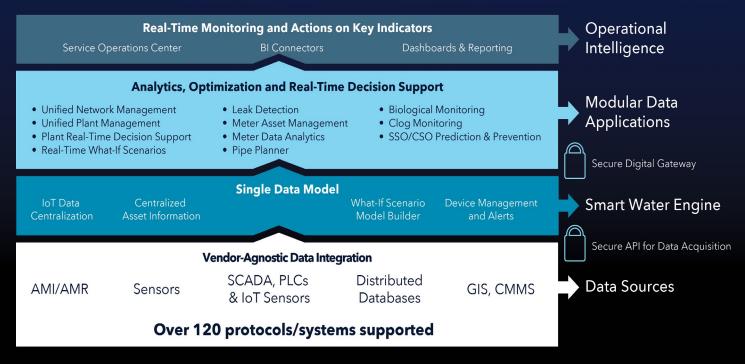

## **Eliminating Data Silos to Improve Operational Visibility and Control**

At the heart of Xylem Vue powered by GoAigua is the Smart Water Engine which integrates and standardizes data from across the utility, regardless of its origin (sensors, SCADA, assets, business systems, etc.), into a single, unified source of information that powers modular applications and in-depth analytics. This allows utilities to not only more efficiently manage operational data, assets, and IoT devices, or create customized views and algorithms within the platform to meet unique system needs, but also provides them with 360-degree operational intelligence in the form of what-if scenario simulations, real-time monitoring, alerts, and suggested actions to ensure optimal system-wide efficiency.

## **Platform Architecture**

The Xylem Vue powered by GoAigua platform allows utilities to break down data silos and have a holistic view of the entire water cycle at their fingertips with a single, easy-to-use interface.