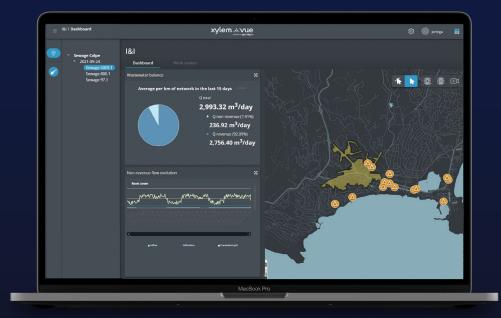

## **Platform Architecture**

The Xylem Vue powered by GoAigua platform allows utilities to break down data silos and have a holistic view of the entire water cycle at their fingertips with a single, easy-to-use interface.

## Calpe, Spain

- A single, integrated platform enabling early detection of clogging and proactively plan cleaning activiities
- Automated control of chemical dosage to reduce odors
- Real-time prediction of urban flooding and storm events
- Sanitation network digital twin to trigger alerts in the event of flooding to reduce response time