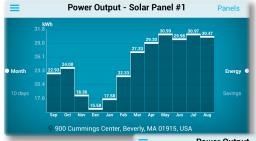

**Power Output** charting showing zooming from monthly to daily power.

Users can toggle quickly between panel energy output and estimated electrical grid savings.

Patent pending spatial selection interface allows users to register obstructions in a full 360°.

## **Features**

- Effortlessly identifies the most optimal solar panel configuration and location.
- Incorporates patent pending mathematical coding and GUI using both visual and audible cues. Optimized for iOS8.
- Works globally with no Internet connection required.
- Utilizes a unique, spatial "Shadow Function" to identify obstructions through a full 360° view.
- "Saved Panels" capability allows for naming, saving, editing, and viewing of multiple locations and multiple configurations.
- Customizable settings allow estimations for the expected panel output based upon internal solar irradiation databases, panel specifications, geographical location, and selected calendar dates.
- Zoomable "Power Output" graphing allows users to view panel output from a month level down to a daily hour level. Unique toggle feature switches between energy output and electrical grid savings.
- Available in two languages English and German.
- Developed in collaboration with the Apple "Hall of Fame" and "Application Design Award" winner Vito Technology (Creators of StarWalk™ and SolarWalk™).