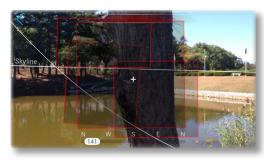

## **Features**

- Effortlessly identifies the most optimal solar panel configuration and location.
- Incorporates patent pending mathematical coding and GUI using both visual and audible cues. Optimized for iOS8.
- Works globally with no Internet connection required.
- Utilizes a unique, spatial "Shadow Function" to identify obstructions through a full 360° view.
- "Saved Panels" capability allows for naming, saving, editing, and viewing of multiple locations and multiple configurations.
- Customizable settings allow estimations for the expected panel output based upon internal solar irradiation databases, panel specifications, geographical location, and selected calendar dates.
- Zoomable "Power Output" graphing allows users to view panel output from a month level down to a daily hour level. Unique toggle feature switches between energy output and electrical grid savings.
- Available in two languages English and German.
- Developed in collaboration with the Apple "Hall of Fame" and "Application Design Award" winner Vito Technology (Creators of StarWalk™ and SolarWalk™).

**Power Output** charting showing zooming from monthly to daily power.

Users can toggle quickly between panel energy output and estimated electrical grid savings.

Patent pending spatial selection interface allows users to register obstructions in a full 360°.