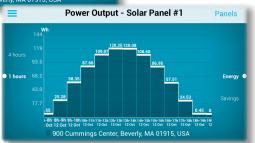

**Power Output** charting showing zooming from monthly to daily power.

Users can toggle quickly between panel energy output and estimated electrical grid savings.

Patent pending spatial selection interface allows users to register obstructions in a full 360°.

## **Features**

- Effortlessly identifies the most optimal solar panel configuration and location.
- Incorporates patent pending mathematical coding and GUI using both visual and audible cues. Optimized for iOS8.
- Works globally with no Internet connection required.
- Utilizes a unique, spatial "Shadow Function" to identify obstructions through a full 360° view.
- "Saved Panels" capability allows for naming, saving, editing, and viewing of multiple locations and multiple configurations.
- Customizable settings allow estimations for the expected panel output based upon internal solar irradiation databases, panel specifications, geographical location, and selected calendar dates.
- Zoomable "Power Output" graphing allows users to view panel output from a month level down to a daily hour level. Unique toggle feature switches between energy output and electrical grid savings.
- Available in two languages English and German.
- Developed in collaboration with the Apple "Hall of Fame" and "Application Design Award" winner Vito Technology (Creators of StarWalk™ and SolarWalk™).