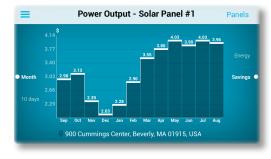

**Power Output** charting showing zooming from monthly to daily power.

Users can toggle quickly between panel energy output and estimated electrical grid savings.

Patent pending spatial selection interface allows users to register obstructions in a full 360°.

## **Features**

- Effortlessly identifies the most optimal solar panel configuration and location.
- Incorporates patent pending mathematical coding and GUI using both visual and audible cues. Optimized for iOS8.
- Works globally with no Internet connection required.
- Utilizes a unique, spatial "Shadow Function" to identify obstructions through a full 360° view.
- "Saved Panels" capability allows for naming, saving, editing, and viewing of multiple locations and multiple configurations.
- Customizable settings allow estimations for the expected panel output based upon internal solar irradiation databases, panel specifications, geographical location, and selected calendar dates.
- Zoomable "Power Output" graphing allows users to view panel output from a month level down to a daily hour level. Unique toggle feature switches between energy output and electrical grid savings.
- Available in two languages English and German.
- Developed in collaboration with the Apple "Hall of Fame" and "Application Design Award" winner Vito Technology (Creators of StarWalk™ and SolarWalk™).