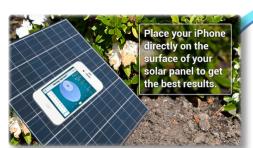

XyDial lets you expertly locate, configure, adjust and optimize your solar panel in real-time, anywhere on the globe, using the iPhone's assisted GPS, digital compass, digital gyroscope and forward-facing camera. It identifies the highest efficiency placement based on the solar panel's geographic location, orientation, calendar date, and time of day.

#### Available as a free download

Use globally with no internet connection required

Patent pending GUI queues user audibly and visually by using front facing camera.