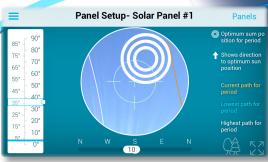

## **Features**

- Effortlessly identifies the most optimal solar panel configuration and location.
- Incorporates patent pending mathematical coding and GUI using both visual and audible cues. Optimized for iOS8.
- Works globally with no Internet connection required.
- Utilizes a unique, spatial "Shadow Function" to identify obstructions through a full 360° view.
- "Saved Panels" capability allows for naming, saving, editing, and viewing of multiple locations and multiple configurations.
- Customizable settings allow estimations for the expected panel output based upon internal solar irradiation databases, panel specifications, geographical location, and selected calendar dates.
- Zoomable "Power Output" graphing allows users to view panel output from a month level down to a daily hour level. Unique toggle feature switches between energy output and electrical grid savings.
- Available in two languages English and German.
- Developed in collaboration with the Apple "Hall of Fame" and "Application Design Award" winner Vito Technology (Creators of StarWalk™ and SolarWalk™).

Users may input, optimize, edit and view multiple panel configurations.