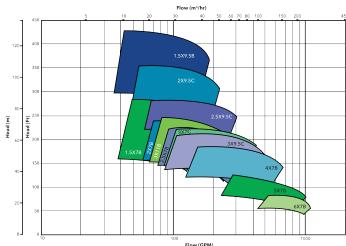

# e-80X Smart Pump Specifications

| Flow rate:                      | up to 1400 GPM (318 m³/hr)    |
|---------------------------------|-------------------------------|
| Head:                           | up to 428 ft (130 m)          |
| Temperature of pumped liquid:   | Up to 250°F (121°C)           |
| Maximum operating pressure:     | 175 psi (12 bar)              |
| <b>Environment temperature:</b> | -4°F to 122°F (-20°C to 50°C) |

# e-80X Smart Pump Family Curves

**High Speed Hydraulic Performance** 

Low Speed Hydraulic Performance

Xylem, Bell & Gossett and Hydrovar are registered trademarks of Xylem Inc. or one of its subsidiaries. MODBUS is a registered trademark of Schneider Electric USA, Inc. The Bluetooth word mark and logos are registered trademarks owned by Bluetooth SIG, Inc. and any use of such marks by Xylem Inc. or one of its subsidiaries is under license. All other trademarks or registered trademarks are the property of their respective owners.