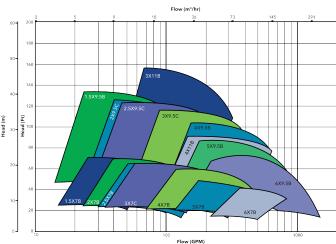

# e-80X Smart Pump Specifications

| Flow rate:                      | up to 1400 GPM (318 m³/hr)    |
|---------------------------------|-------------------------------|
| Head:                           | up to 428 ft (130 m)          |
| Temperature of pumped liquid:   | Up to 250°F (121°C)           |
| Maximum operating pressure:     | 175 psi (12 bar)              |
| <b>Environment temperature:</b> | -4°F to 122°F (-20°C to 50°C) |

# e-80X Smart Pump Family Curves

**High Speed Hydraulic Performance** 

Low Speed Hydraulic Performance

Xylem, Bell & Gossett and Hydrovar are registered trademarks of Xylem Inc. or one of its subsidiaries. MODBUS is a registered trademark of Schneider Electric USA, Inc. The Bluetooth word mark and logos are registered trademarks owned by Bluetooth SIG, Inc. and any use of such marks by Xylem Inc. or one of its subsidiaries is under license. All other trademarks or registered trademarks are the property of their respective owners.