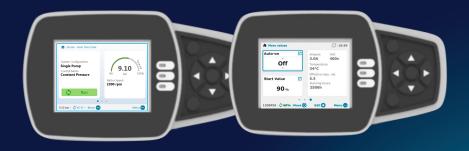

#### Don't hold back your imagination!

With the graphical color display, you can quickly set-up and navigate the menu of your unit: check all the parameters and choose the perfect unit configuration to fit your installation. No time to do it? Genie will start up and run the unit for you!

#### **hydrovar X Smart Motor Specifications**

| Display:                 | Graphic color                                                                                                                                     |
|--------------------------|---------------------------------------------------------------------------------------------------------------------------------------------------|
| Controls:                | Actuator, Constant Pressure. Proportional<br>Pressure, Proportional Quadratic Pressure,<br>Constant Flow, Constant Temperature,<br>Constant Level |
| Multi-pump:              | up to 8 pumps                                                                                                                                     |
| Enclosure:               | IP55/NEMA4                                                                                                                                        |
| Working temperature:     | -4°/+122°F (-20°/+50°C)                                                                                                                           |
| Communication protocols: | MODBUS® RTU, BACnet MS/TP                                                                                                                         |
| Features:                | IE5 synchronous motor                                                                                                                             |
| Mobile app:              | Bluetooth®                                                                                                                                        |