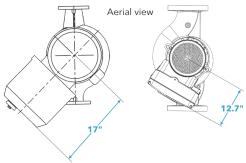

**Ease of installation & maintenance:** Integrated pump and hydrovar X motor design eliminates the need for additional mounting plates, wiring and associated costs.

**Compact motor design:** hydrovar X motors offer higher performance with a reduced footprint when compared to legacy generation Hydrovar or e-80 ITSC solutions. Increased performance reduces electricity consumption and lowers life cycle costs.