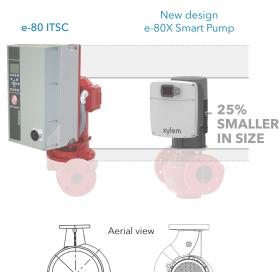

**Ease of installation & maintenance:** Integrated pump and hydrovar X motor design eliminates the need for additional mounting plates, wiring and associated costs.

**Compact motor design:** hydrovar X motors offer higher performance with a reduced footprint when compared to legacy generation Hydrovar or e-80 ITSC solutions. Increased performance reduces electricity consumption and lowers life cycle costs.