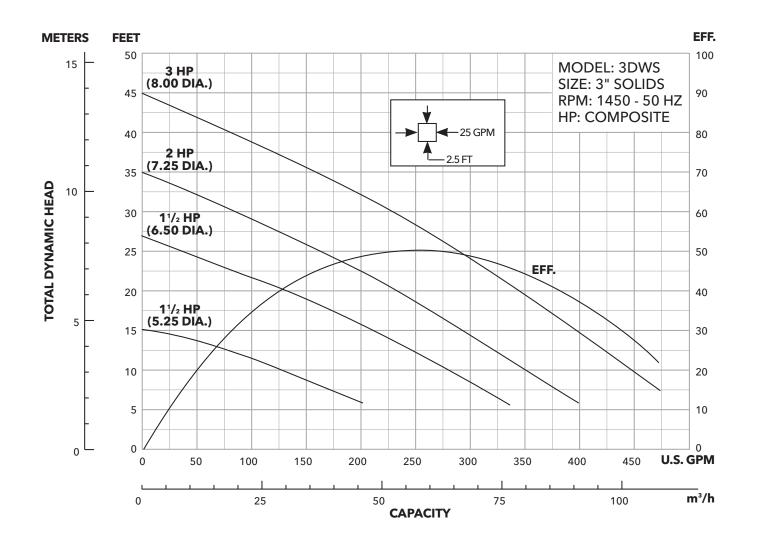

## 3DWS 50 Hz Submersible Sewage Pumps

| Impeller Code | Impeller Diameter | Motor HP Rating |
|---------------|-------------------|-----------------|
| А             | 8.00"             | 3               |
| В             | 7.25"             | 2               |
| С             | 6.50"             | 1.5             |
| D             | 5.25"             | 1.5             |