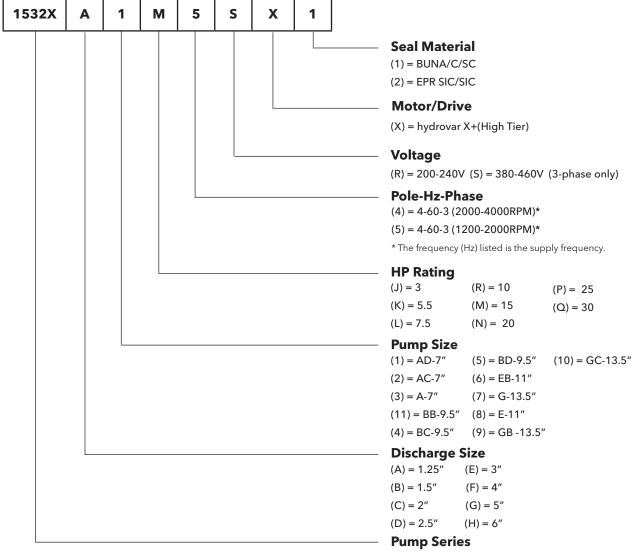

## **Example Product Code**

The various versions of the e-1532X line are identified by a product code number. This number is also the catalog number for the pump. The meaning of each digit in the product code number is shown below. NOTE: Not all combinations are possible.

(1510X) = e-1510 with hydrovar X/X+ technology (1531X) = e-1531 with hydrovar X/X+ technology (1532X) = e-1532\*\* with hydrovar X/X+ technology