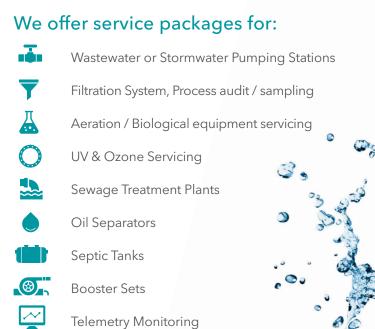

### + What is a service contract?

A planned preventative maintenance agreement is a cost-effective service contract from Xylem Services tailored to meet your specific requirements and budget. Xylem can offer coverage for pumps, treatment systems and equipment manufactured by us as well as those manufactured by other suppliers.

## + Why Xylem?

No one understands pumping and treatment systems better than Xylem. Our highly trained and experienced service technicians can take care of your entire system. Our service vehicles are fully equipped with all the tools required to carry out inspections and maintenance in a professional and efficient manner.