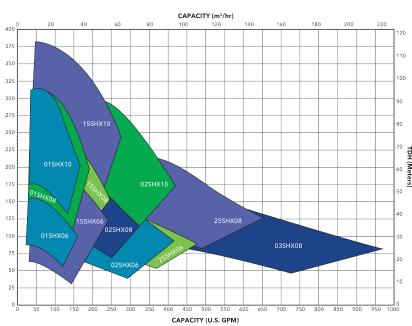

Check your systems from wherever



#### hydrovar X and Avensor, better together!

hydrovar X can communicate with Avensor, Xylem's IoT platform, for a complete overview of all connected assets, anytime, anywhere. Avensor collects historical data to analyze trends and generate alerts preventing failures and equipment downtime.

#### e-SHX Smart Pump Specifications

| Flow rate:                    | up to 970 GPM (220 m³/h)      |
|-------------------------------|-------------------------------|
| Head:                         | up to 380 ft (116 m)          |
| Temperature of pumped liquid: | up to 250°F (121°C)           |
| Maximum operating pressure:   | 230 psi (16 bar)              |
| Environment temperature:      | -4°F to 122°F (-20°C to 50°C) |

## e-SHX Smart Pump Family Curves



## hydrovar X Smart Motor Specifications

| Display:                    | Graphic color                                                                                                                                     |
|-----------------------------|---------------------------------------------------------------------------------------------------------------------------------------------------|
| Control modes:              | Actuator, Constant Pressure. Proportional<br>Pressure, Proportional Quadratic Pressure,<br>Constant Flow, Constant Temperature,<br>Constant Level |
| Multi-pump:                 | up to 8 pumps                                                                                                                                     |
| Enclosure:                  | IP55