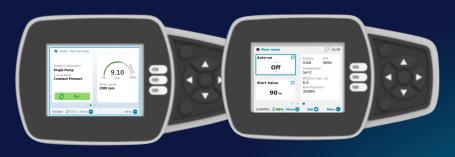

#### Don't hold back your imagination!

With the graphical color display, you can quickly set-up and navigate the menu of your unit: check all the parameters and choose the perfect unit configuration to fit your installation. No time to do it? Genie will start up and run the unit for you!

#### Check your systems from wherever

#### hydrovar X and Avensor, better together!

hydrovar X can communicate with Avensor, Xylem's IoT platform, for a complete overview of all connected assets, anytime, anywhere. Avensor collects historical data to analyze trends and generate alerts preventing failures and equipment downtime.