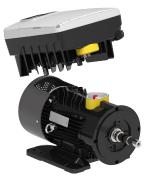

# e-SHX Smart Pumps

Integrated pump, motor & variable speed drive solutions, **powered by hydrovar® X** 

e-SHX Smart Pumps feature the right combination of ultra-premium efficient motors with integrated variable speed drives and pumps to ensure great performance and a rapid return on investment in nearly any application. The result is intelligence, performance, connectivity, and simplicity in one comprehensive package, from one reliable source - Goulds Water Technology.

**Intelligent performance:** Advanced system controls (up to 8 pumps) are customizable for a wide range of applications. The IE5 "ultra-premium" hydrovar X smart motor provides one of the broadest efficiency ranges in the industry.

**Built-in protections:** Integrated functions provide protection for the pump and motor while optimizing performance.

**Compact motor design:** e-SHX Smart Pumps offer increased performance to 4000 RPM, reduce electricity consumption and lower life cycle costs.

**Easy service:** Separate quick connect components allow users to replace the drive or the motor independently minimizing downtime and expensive repair. The integrated electrical socket requires no additional wiring, allowing a true plug and play solution versus buying a new motor and drive combination.