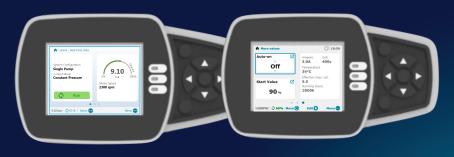

#### Don't hold back your imagination!

With the graphical color display, you can quickly set-up and navigate the menu of your unit: check all the parameters and choose the perfect unit configuration to fit your installation. No time to do it? Genie will start up and run the unit for you!

#### Check your systems from wherever