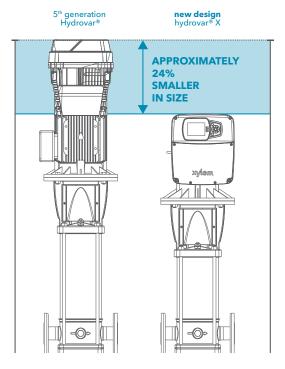

xvler

e-SVX

**Compact motor design:** hydrovar X motors offer higher performance with a reduced footprint when compared to the legacy generation Hydrovar solution. Increased performance reduces electricity consumption and lowers life cycle costs.

### Performance

(representative example of increased performance with hydrovar X)