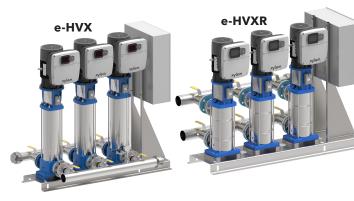

# **Goulds Water Technology hydrovar X Product Family**

**Condition monitoring:** e-HVX and e-HVXR Packaged Booster Systems are fitted with Xylem's optimyze® sensors to monitor the health of the pump and provide early warnings of potential issues that could lead to downtime and service costs.