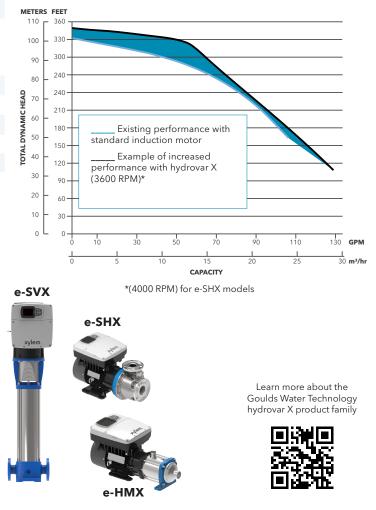

### Performance

(representative example of increased performance with hydrovar X)