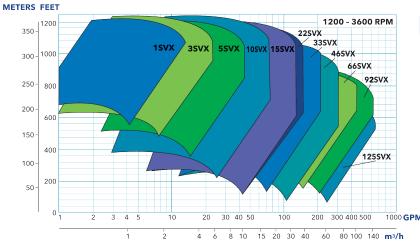

hoose the perfect unit configuration to fit your installation. No time to do it? Genie will start up and run the unit for you!



#### **Check your systems from wherever**



Download the mobile app



#### hydrovar X and Avensor, better together!

hydrovar X can communicate with Avensor, Xylem's IoT platform, for a complete overview of all connected assets, anytime, anywhere. Avensor collects historical data to analyze trends and generate alerts preventing failures and equipment downtime.

#### e-SVX Smart Pump Specifications

Flow rate: up to 640 GPM (145 m³/h)

Head: up to 1200 ft (366 m)

Temperature of pumped liquid: -20°F to 250°F (-30°C to 121°C)

Maximum operating pressure: 580 psi (40 bar)

Environment temperature: -4°F to 122°F (-20°C to 50°C)

## e-SVX Smart Pump Family Curves



### **hydrovar X Smart Motor Specifications**

| Display:                 | Graphic color                                                                                                                                     |
|--------------------------|---------------------------------------------------------------------------------------------------------------------------------------------------|
| Control modes:           | Actuator, Constant Pressure. Proportional<br>Pressure, Proportional Quadratic Pressure,<br>Constant Flow, Constant Temperature,<br>Constant Level |
| Multi-pump:              | up to 8 pumps                                                                                                                                     |
| Enclosure:               | IP55/NEMA4