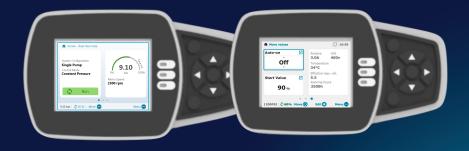

#### Don't hold back your imagination!

With the graphical color display, you can quickly set-up and navigate the menu of your unit: check all the parameters and choose the perfect unit configuration to fit your installation. No time to do it? Genie will start up and run the unit for you!

#### **Check your systems from wherever**

Download the mobile app