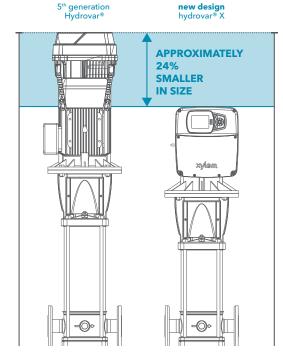

Easy service: VFD and/or motor can be easily replaced individually, minimizing downtime and expensive repair.

Compact design: hydrovar X motors offer higher performance with a reduced footprint when compared to the legacy Packaged Hydrovar solution. Increased performance reduces electricity consumption and lowers life cycle costs.