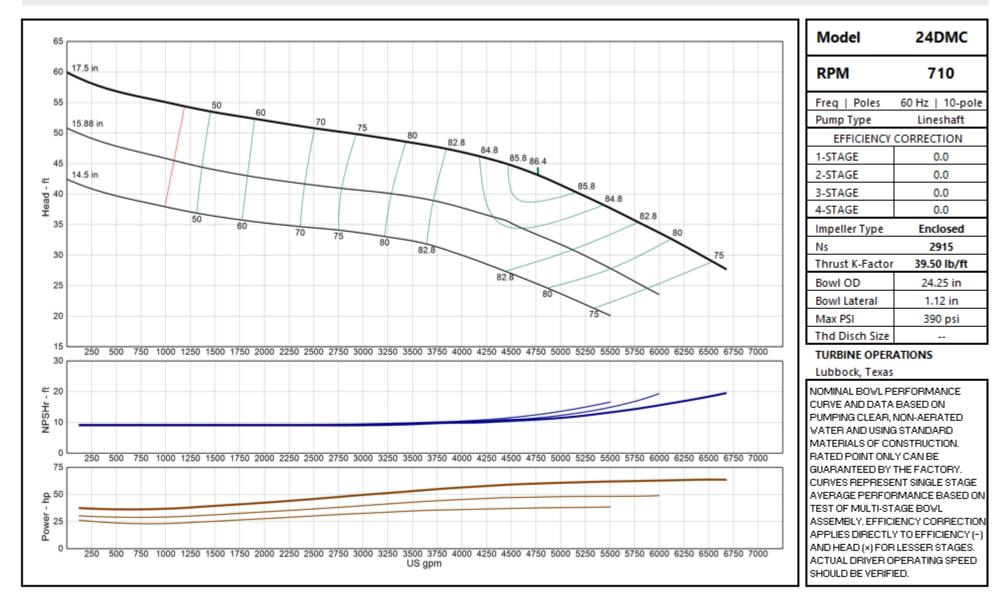

ber 04, 2019 |
| 43   | 40GLC  | 710 | November 04, 2019 |
| 44   | 44GHC  | 710 | November 04, 2019 |
| 45   | 44GHXC | 710 | November 04, 2019 |

#### **INDEX – 60 CYCLE PERFORMANCE – 720 RPM**

| Page | Model  | RPM | Date Issued       |
|------|--------|-----|-------------------|
| 46   | 44GLC  | 710 | November 04, 2019 |
| 47   | 48GHC  | 710 | November 04, 2019 |
| 48   | 48GHXC | 710 | November 04, 2019 |
| 49   | 48GLC  | 710 | November 04, 2019 |

# **MODEL 8RJLC**









### **MODEL 10RJHC**









### **MODEL 10RJLC**









### **MODEL 18DXC**









### **MODEL 20RCHC**









### **MODEL 20RCLC**









### **MODEL 24CHC**

#### Vertical Turbine Pump









### **MODEL 24CLC**

### Vertical Turbine Pump









### **MODEL 24DMC**

#### Vertical Turbine Pump









### **MODEL 24DXC**









### **MODEL 24EHC**









### **MODEL 24ELC**









### **MODEL 24ELXC**









### **MODEL 24FHC**

#### Vertical Turbine Pump









### **MODEL 24GHC**









### **MODEL 24GHXC**









### **MODEL 24GLC**

#### Vertical Turbine Pump









### **MODEL 26GHC**









### **MODEL 26GHXC**









### **MODEL 28BHC**

### Vertical Turbine Pump









### **MODEL 28BLC**









### **MODEL 28GHC**

#### Vertical Turbine Pump









### **MODEL 28GHXC**

#### Vertical Turbine Pump









### **MODEL 30BHC**

### Vertical Turbine Pump









### **MODEL 30BLC**









### **MODEL 30GHC**





### **MODEL 30GHXC**





### MODEL 30GLC





# MODEL 32GHC





### **MODEL 32GHXC**





## MODEL 32GLC





### **MODEL 34GHC**