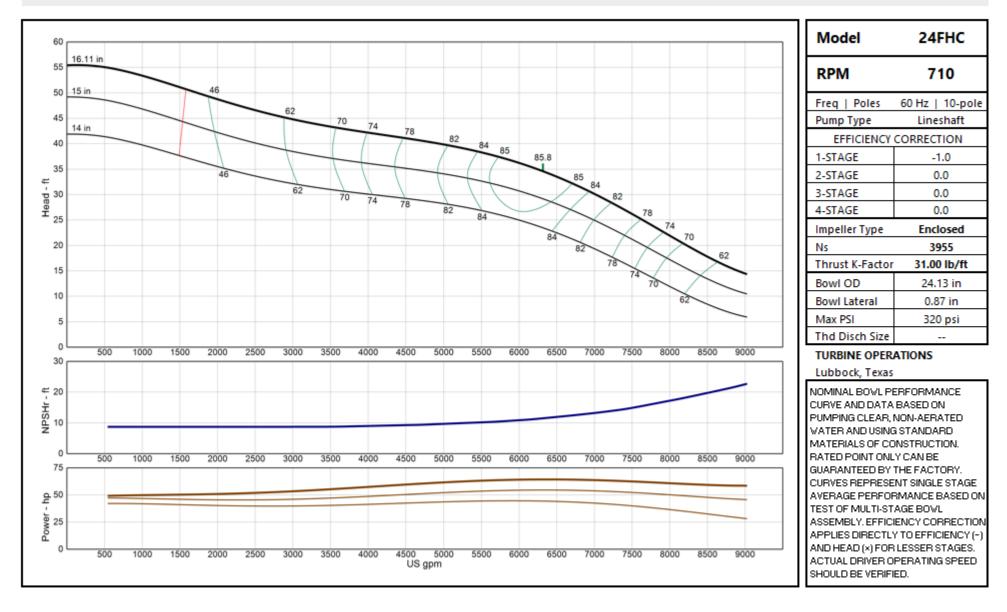

RFORMANCE – 720 RPM**

| Page | Model  | RPM | Date Issued       |
|------|--------|-----|-------------------|
| 46   | 44GLC  | 710 | November 04, 2019 |
| 47   | 48GHC  | 710 | November 04, 2019 |
| 48   | 48GHXC | 710 | November 04, 2019 |
| 49   | 48GLC  | 710 | November 04, 2019 |

# **MODEL 8RJLC**









### **MODEL 10RJHC**









### **MODEL 10RJLC**









### **MODEL 18DXC**









### **MODEL 20RCHC**









### **MODEL 20RCLC**









### **MODEL 24CHC**

#### Vertical Turbine Pump









### **MODEL 24CLC**

### Vertical Turbine Pump









### **MODEL 24DMC**

#### Vertical Turbine Pump









### **MODEL 24DXC**









### **MODEL 24EHC**









### **MODEL 24ELC**









### **MODEL 24ELXC**









### **MODEL 24FHC**

#### Vertical Turbine Pump









### **MODEL 24GHC**









### **MODEL 24GHXC**









### **MODEL 24GLC**

#### Vertical Turbine Pump









### **MODEL 26GHC**









### **MODEL 26GHXC**









### **MODEL 28BHC**

### Vertical Turbine Pump









### **MODEL 28BLC**









### **MODEL 28GHC**

#### Vertical Turbine Pump









### **MODEL 28GHXC**

#### Vertical Turbine Pump









### **MODEL 30BHC**

### Vertical Turbine Pump









### **MODEL 30BLC**









### **MODEL 30GHC**





### **MODEL 30GHXC**





### MODEL 30GLC





# MODEL 32GHC





### **MODEL 32GHXC**





## MODEL 32GLC





### **MODEL 34GHC**





### **MODEL 34GHXC**





# MODEL 34GLC





# **MODEL 36GHC**





# **MODEL 36GHXC**



# MODEL 36GLC





# **MODEL 40GHC**





### **MODEL 40GHXC**





# MODEL 40GL