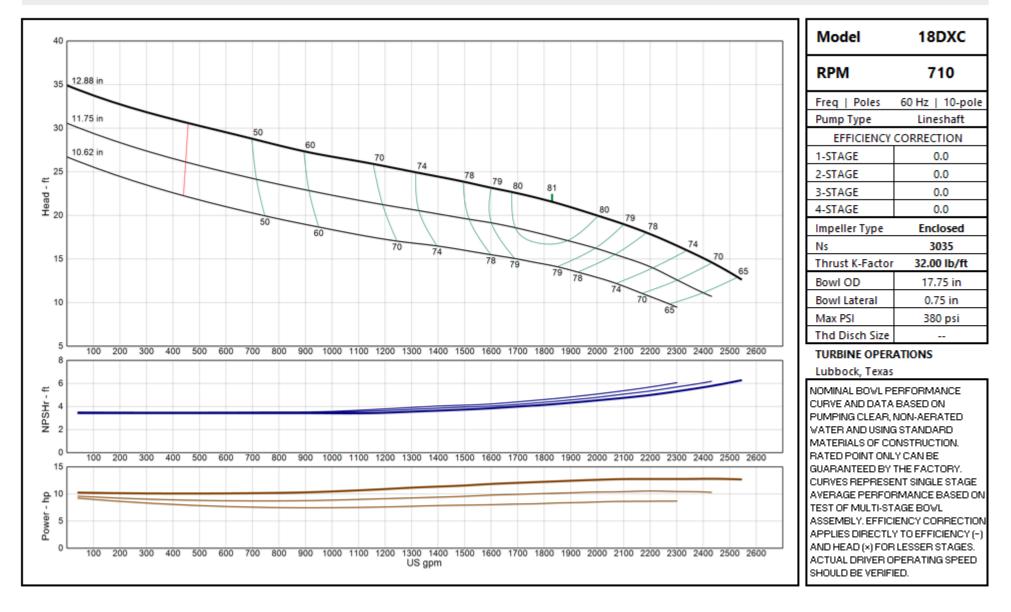

10 | November 04, 2019 |
| 38   | 36GHC  | 710 | November 04, 2019 |
| 39   | 36GHXC | 710 | November 04, 2019 |
| 40   | 36GLC  | 710 | November 04, 2019 |
| 41   | 40GHC  | 710 | November 04, 2019 |
| 42   | 40GHXC | 710 | November 04, 2019 |
| 43   | 40GLC  | 710 | November 04, 2019 |
| 44   | 44GHC  | 710 | November 04, 2019 |
| 45   | 44GHXC | 710 | November 04, 2019 |

#### **INDEX – 60 CYCLE PERFORMANCE – 720 RPM**

| Page | Model  | RPM | Date Issued       |
|------|--------|-----|-------------------|
| 46   | 44GLC  | 710 | November 04, 2019 |
| 47   | 48GHC  | 710 | November 04, 2019 |
| 48   | 48GHXC | 710 | November 04, 2019 |
| 49   | 48GLC  | 710 | November 04, 2019 |

# **MODEL 8RJLC**









### **MODEL 10RJHC**









### **MODEL 10RJLC**









### **MODEL 18DXC**









### **MODEL 20RCHC**









### **MODEL 20RCLC**









### **MODEL 24CHC**

#### Vertical Turbine Pump









### **MODEL 24CLC**

### Vertical Turbine Pump









### **MODEL 24DMC**

#### Vertical Turbine Pump









### **MODEL 24DXC**









### **MODEL 24EHC**









### **MODEL 24ELC**









### **MODEL 24ELXC**









### **MODEL 24FHC**

#### Vertical Turbine Pump









### **MODEL 24GHC**









### **MODEL 24GHXC**









### **MODEL 24GLC**

#### Vertical Turbine Pump









### **MODEL 26GHC**









### **MODEL 26GHXC**









### **MODEL 28BHC**

### Vertical Turbine Pump









### **MODEL 28BLC**









### **MODEL 28GHC**

#### Vertical Turbine Pump









### **MODEL 28GHXC**

#### Vertical Turbine Pump









### **MODEL 3