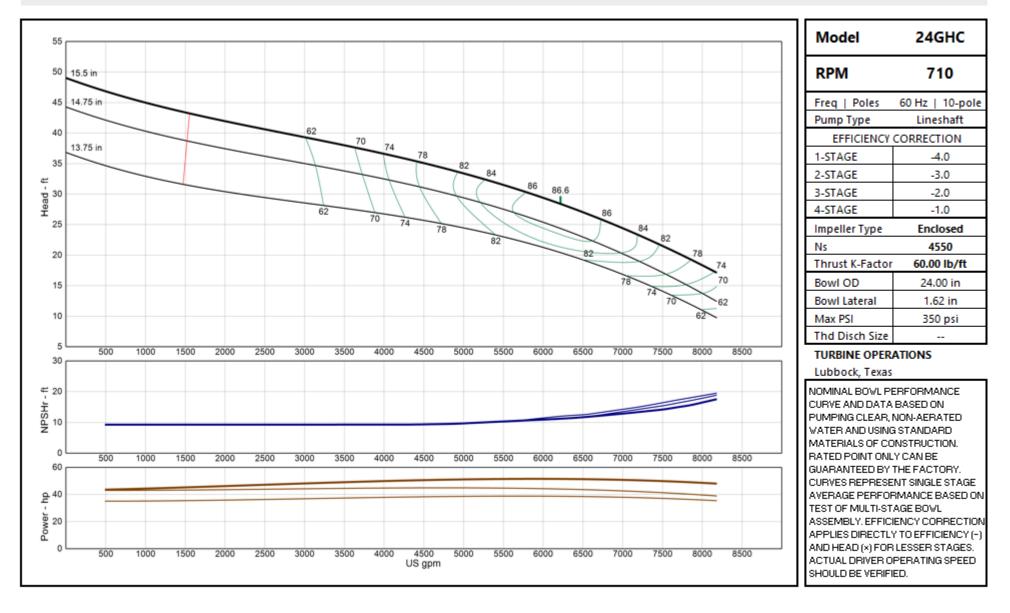

| Model  | RPM | Date Issued       |
|------|--------|-----|-------------------|
| 46   | 44GLC  | 710 | November 04, 2019 |
| 47   | 48GHC  | 710 | November 04, 2019 |
| 48   | 48GHXC | 710 | November 04, 2019 |
| 49   | 48GLC  | 710 | November 04, 2019 |

# **MODEL 8RJLC**









### **MODEL 10RJHC**









### **MODEL 10RJLC**









### **MODEL 18DXC**









### **MODEL 20RCHC**









### **MODEL 20RCLC**









### **MODEL 24CHC**

#### Vertical Turbine Pump









### **MODEL 24CLC**

### Vertical Turbine Pump









### **MODEL 24DMC**

#### Vertical Turbine Pump









### **MODEL 24DXC**









### **MODEL 24EHC**









### **MODEL 24ELC**









### **MODEL 24ELXC**









### **MODEL 24FHC**

#### Vertical Turbine Pump









### **MODEL 24GHC**









### **MODEL 24GHXC**









### **MODEL 24GLC**

#### Vertical Turbine Pump









### **MODEL 26GHC**









### **MODEL 26GHXC**









### **MODEL 28BHC**

### Vertical Turbine Pump









### **MODEL 28BLC**









### **MODEL 28GHC**

#### Vertical Turbine Pump









### **MODEL 28GHXC**

#### Vertical Turbine Pump









### **MODEL 30BHC**

### Vertical Turbine Pump









### **MODEL 30BLC**









### **MODEL 30GHC**





### **MODEL 30GHXC**





### MODEL 30GLC





# MODEL 32GHC





### **MODEL 32GHXC**





## MODEL 32GLC





### **MODEL 34GHC**





### **MODEL 34GHXC**





# MODEL 34GLC





# **MODEL 36GHC**





# **MODEL 36GHXC**



# MODEL 36GLC





# **MODEL 40GHC**





### **MODEL 40GHXC**





# MODEL 40GLC





# **MODEL 44GHC**

###