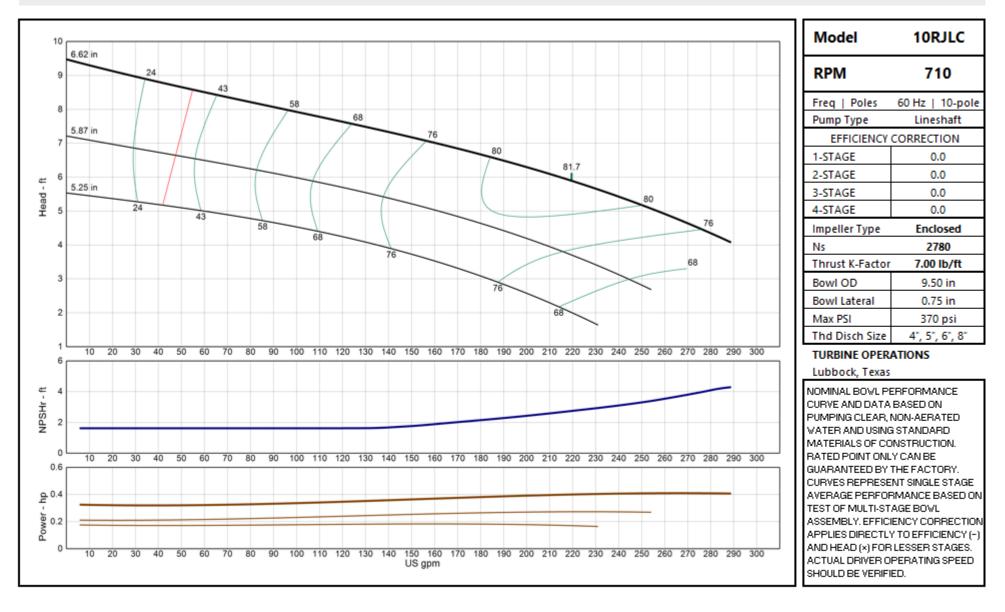

4, 2019 |
| 37   | 34GLC  | 710 | November 04, 2019 |
| 38   | 36GHC  | 710 | November 04, 2019 |
| 39   | 36GHXC | 710 | November 04, 2019 |
| 40   | 36GLC  | 710 | November 04, 2019 |
| 41   | 40GHC  | 710 | November 04, 2019 |
| 42   | 40GHXC | 710 | November 04, 2019 |
| 43   | 40GLC  | 710 | November 04, 2019 |
| 44   | 44GHC  | 710 | November 04, 2019 |
| 45   | 44GHXC | 710 | November 04, 2019 |

#### **INDEX – 60 CYCLE PERFORMANCE – 720 RPM**

| Page | Model  | RPM | Date Issued       |
|------|--------|-----|-------------------|
| 46   | 44GLC  | 710 | November 04, 2019 |
| 47   | 48GHC  | 710 | November 04, 2019 |
| 48   | 48GHXC | 710 | November 04, 2019 |
| 49   | 48GLC  | 710 | November 04, 2019 |

# **MODEL 8RJLC**









### **MODEL 10RJHC**









### **MODEL 10RJLC**









### **MODEL 18DXC**









### **MODEL 20RCHC**









### **MODEL 20RCLC**









### **MODEL 24CHC**

#### Vertical Turbine Pump









### **MODEL 24CLC**

### Vertical Turbine Pump









### **MODEL 24DMC**

#### Vertical Turbine Pump









### **MODEL 24DXC**









### **MODEL 24EHC**









### **MODEL 24ELC**









### **MODEL 24ELXC**









### **MODEL 24FHC**

#### Vertical Turbine Pump









### **MODEL 24GHC**









### **MODEL 24GHXC**









### **MODEL 24GLC**

#### Vertical Turbine Pump









### **MODEL 26GHC**









### **MODEL 26GHXC**









### **MODEL 28BHC**

### Vertical Turbine Pump









### **MODEL 28BLC**









### **MODEL 28GHC**

#### Vertical Turbine Pump









### **MODEL 28GHXC**

#### Vertical Turbin