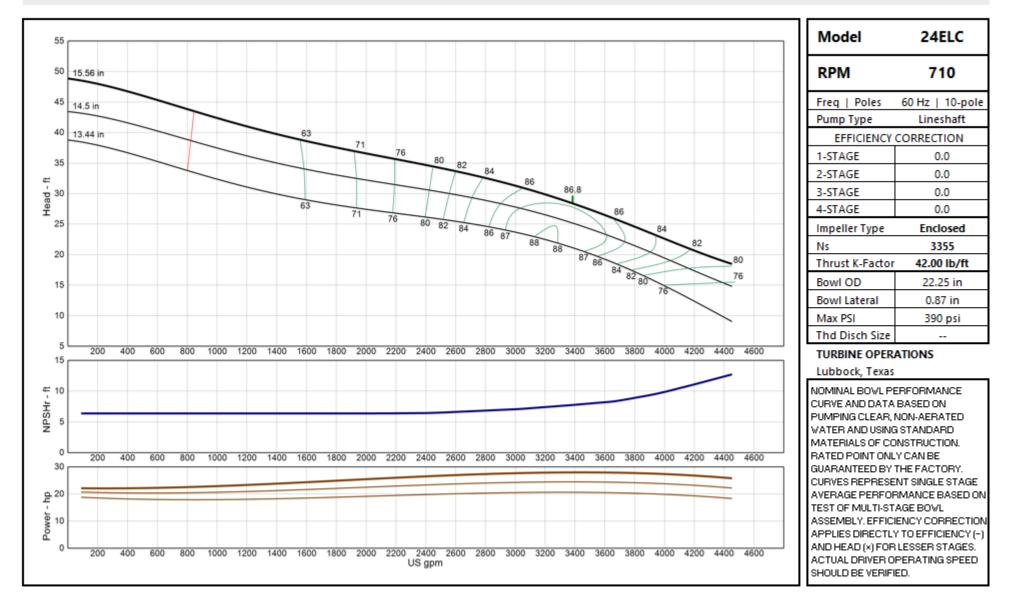

mber 04, 2019 |
| 45   | 44GHXC | 710 | November 04, 2019 |

#### **INDEX – 60 CYCLE PERFORMANCE – 720 RPM**

| Page | Model  | RPM | Date Issued       |
|------|--------|-----|-------------------|
| 46   | 44GLC  | 710 | November 04, 2019 |
| 47   | 48GHC  | 710 | November 04, 2019 |
| 48   | 48GHXC | 710 | November 04, 2019 |
| 49   | 48GLC  | 710 | November 04, 2019 |

# **MODEL 8RJLC**









### **MODEL 10RJHC**









### **MODEL 10RJLC**









### **MODEL 18DXC**









### **MODEL 20RCHC**









### **MODEL 20RCLC**









### **MODEL 24CHC**

#### Vertical Turbine Pump









### **MODEL 24CLC**

### Vertical Turbine Pump









### **MODEL 24DMC**

#### Vertical Turbine Pump









### **MODEL 24DXC**









### **MODEL 24EHC**









### **MODEL 24ELC**









### **MODEL 24ELXC**









### **MODEL 24FHC**

#### Vertical Turbine Pump









### **MODEL 24GHC**









### **MODEL 24GHXC**









### **MODEL 24GLC**

#### Vertical Turbine Pump









### **MODEL 26GHC**









### **MODEL 26GHXC**









### **MODEL 28BHC**

### Vertical Turbine Pump









### **MODEL 28BLC**









### **MODEL 28GHC**

#### Vertical Turbine Pump









### **MODEL 28GHXC**

#### Vertical Turbine Pump









### **MODEL 30BHC**

### Vertical Turbine Pump









### **MODEL 30BLC**









### **MODEL 30GHC**





### **MODEL 30GHXC**





### MODEL 30GLC





# MODEL 32GHC





### **MODEL 32GHXC**





## MODEL 32GLC





### **MODEL 34GHC**





### **MODEL 34GHXC**





# MODEL 34GLC





# **MODEL 36GHC**





# **MODEL 36GHX