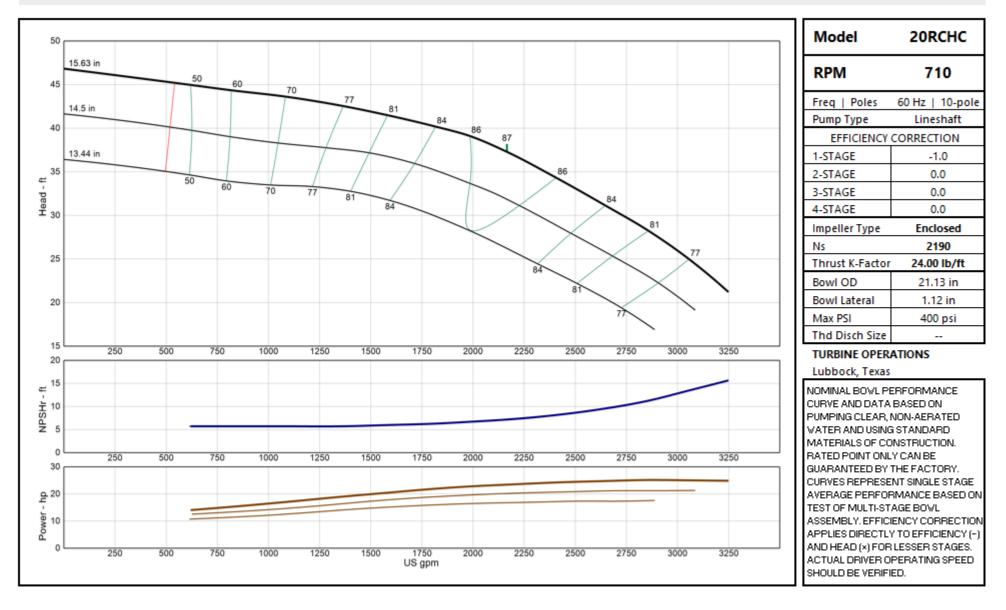

| 36GHC  | 710 | November 04, 2019 |
| 39   | 36GHXC | 710 | November 04, 2019 |
| 40   | 36GLC  | 710 | November 04, 2019 |
| 41   | 40GHC  | 710 | November 04, 2019 |
| 42   | 40GHXC | 710 | November 04, 2019 |
| 43   | 40GLC  | 710 | November 04, 2019 |
| 44   | 44GHC  | 710 | November 04, 2019 |
| 45   | 44GHXC | 710 | November 04, 2019 |

#### **INDEX – 60 CYCLE PERFORMANCE – 720 RPM**

| Page | Model  | RPM | Date Issued       |
|------|--------|-----|-------------------|
| 46   | 44GLC  | 710 | November 04, 2019 |
| 47   | 48GHC  | 710 | November 04, 2019 |
| 48   | 48GHXC | 710 | November 04, 2019 |
| 49   | 48GLC  | 710 | November 04, 2019 |

# **MODEL 8RJLC**









### **MODEL 10RJHC**









### **MODEL 10RJLC**









### **MODEL 18DXC**









### **MODEL 20RCHC**









### **MODEL 20RCLC**









### **MODEL 24CHC**

#### Vertical Turbine Pump









### **MODEL 24CLC**

### Vertical Turbine Pump









### **MODEL 24DMC**

#### Vertical Turbine Pump









### **MODEL 24DXC**









### **MODEL 24EHC**









### **MODEL 24ELC**









### **MODEL 24ELXC**









### **MODEL 24FHC**

#### Vertical Turbine Pump









### **MODEL 24GHC**









### **MODEL 24GHXC**









### **MODEL 24GLC**

#### Vertical Turbine Pump









### **MODEL 26GHC**









### **MODEL 26GHXC**









### **MODEL 28BHC**

### Vertical Turbine Pump









### **MODEL 28BLC**









### **MODEL 28GHC**

#### Vertical Turbine Pump









### **MODEL 28GHXC**

#### Vertical Turbine Pump









### **MODEL 30BHC**

### Vertical Turbine P