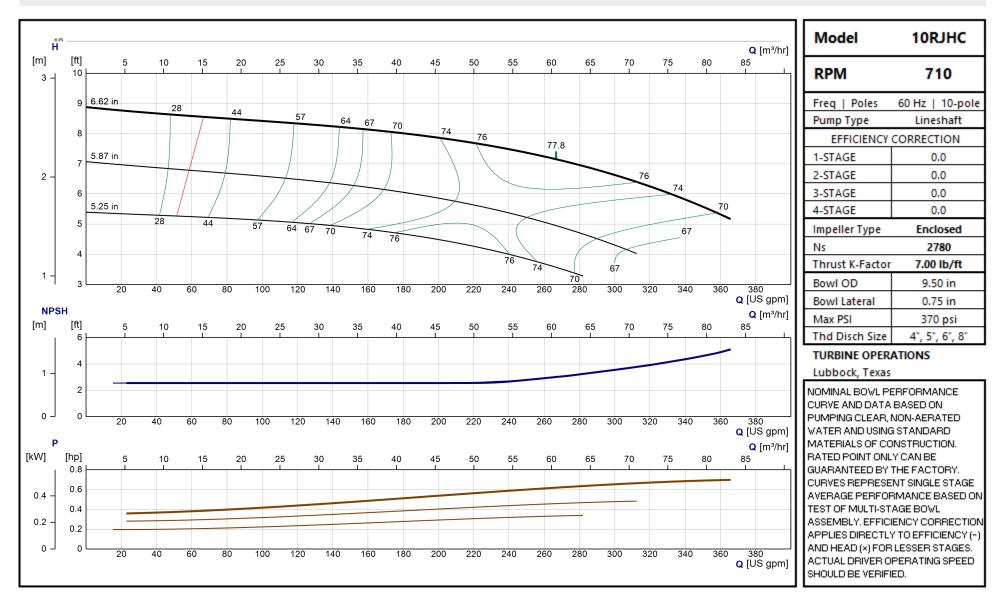

| 34GHXC | 710 | November 04, 2019 |
| 37   | 34GLC  | 710 | November 04, 2019 |
| 38   | 36GHC  | 710 | November 04, 2019 |
| 39   | 36GHXC | 710 | November 04, 2019 |
| 40   | 36GLC  | 710 | November 04, 2019 |
| 41   | 40GHC  | 710 | November 04, 2019 |
| 42   | 40GHXC | 710 | November 04, 2019 |
| 43   | 40GLC  | 710 | November 04, 2019 |
| 44   | 44GHC  | 710 | November 04, 2019 |
| 45   | 44GHXC | 710 | November 04, 2019 |

#### **INDEX – 60 CYCLE PERFORMANCE – 720 RPM**

| Page | Model  | RPM | Date Issued       |
|------|--------|-----|-------------------|
| 46   | 44GLC  | 710 | November 04, 2019 |
| 47   | 48GHC  | 710 | November 04, 2019 |
| 48   | 48GHXC | 710 | November 04, 2019 |
| 49   | 48GLC  | 710 | November 04, 2019 |

# **MODEL 8RJLC**









### **MODEL 10RJHC**









### **MODEL 10RJLC**









### **MODEL 18DXC**









### **MODEL 20RCHC**









### **MODEL 20RCLC**









### **MODEL 24CHC**

#### Vertical Turbine Pump









### **MODEL 24CLC**

### Vertical Turbine Pump









### **MODEL 24DMC**

#### Vertical Turbine Pump









### **MODEL 24DXC**









### **MODEL 24EHC**









### **MODEL 24ELC**









### **MODEL 24ELXC**









### **MODEL 24FHC**

#### Vertical Turbine Pump









### **MODEL 24GHC**









### **MODEL 24GHXC**









### **MODEL 24GLC**

#### Vertical Turbine Pump









### **MODEL 26GHC**









### **MODEL 26GHXC**









### **MODEL 28BHC**

### Vertical Turbine Pump









### **MODEL 28BLC**









### **MODEL 28GHC**

#### Vertical Turbine Pump









### **MODEL