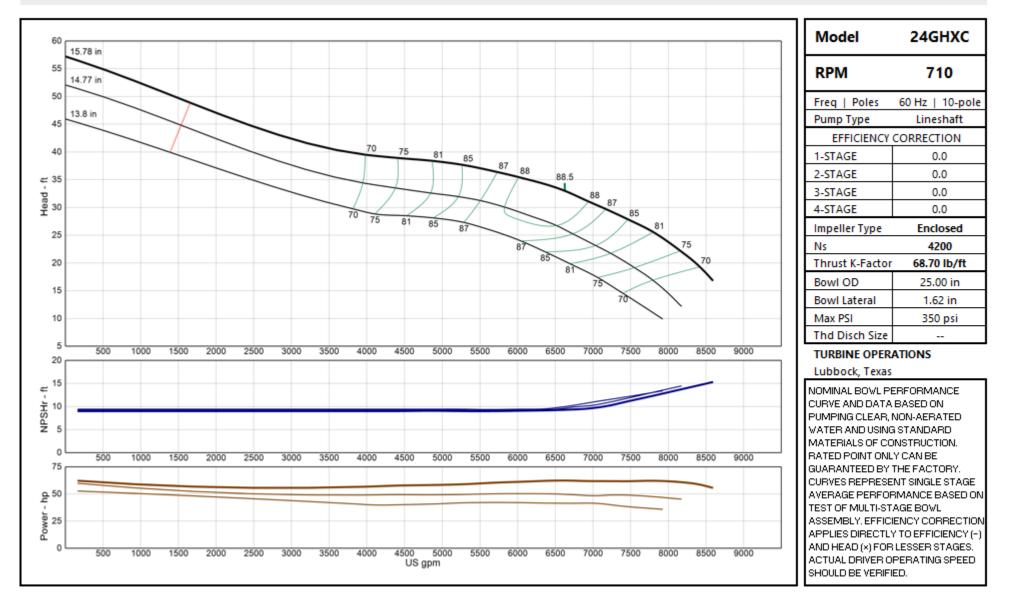

|
|------|--------|-----|-------------------|
| 46   | 44GLC  | 710 | November 04, 2019 |
| 47   | 48GHC  | 710 | November 04, 2019 |
| 48   | 48GHXC | 710 | November 04, 2019 |
| 49   | 48GLC  | 710 | November 04, 2019 |

# **MODEL 8RJLC**









### **MODEL 10RJHC**









### **MODEL 10RJLC**









### **MODEL 18DXC**









### **MODEL 20RCHC**









### **MODEL 20RCLC**









### **MODEL 24CHC**

#### Vertical Turbine Pump









### **MODEL 24CLC**

### Vertical Turbine Pump









### **MODEL 24DMC**

#### Vertical Turbine Pump









### **MODEL 24DXC**









### **MODEL 24EHC**









### **MODEL 24ELC**









### **MODEL 24ELXC**









### **MODEL 24FHC**

#### Vertical Turbine Pump









### **MODEL 24GHC**









### **MODEL 24GHXC**









### **MODEL 24GLC**

#### Vertical Turbine Pump









### **MODEL 26GHC**









### **MODEL 26GHXC**









### **MODEL 28BHC**

### Vertical Turbine Pump









### **MODEL 28BLC**









### **MODEL 28GHC**

#### Vertical Turbine Pump









### **MODEL 28GHXC**

#### Vertical Turbine Pump









### **MODEL 30BHC**

### Vertical Turbine Pump









### **MODEL 30BLC**









### **MODEL 30GHC**





### **MODEL 30GHXC**





### MODEL 30GLC





# MODEL 32GHC





### **MODEL 32GHXC**





## MODEL 32GLC





### **MODEL 34GHC**





### **MODEL 34GHXC**





# MODEL 34GLC





# **MODEL 36GHC**





# **MODEL 36GHXC**



# MODEL 36GLC





# **MODEL 40GHC**





### **MODEL 40GHXC**





# MODEL 40GLC





# **MODEL 44GHC**

### Vertical Turbine Pump



# xy