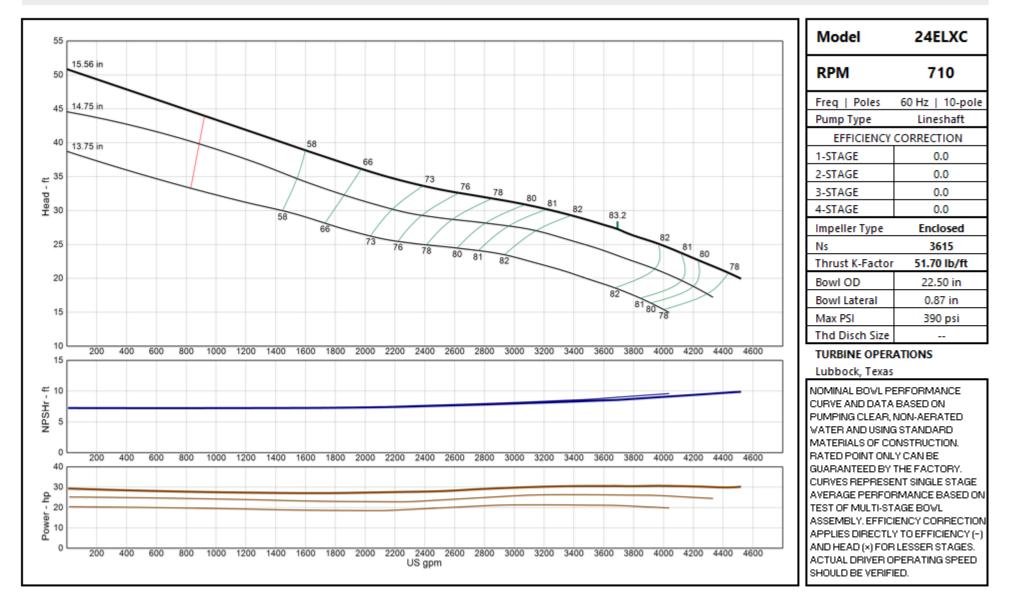

C | 710 | November 04, 2019 |

#### **INDEX – 60 CYCLE PERFORMANCE – 720 RPM**

| Page | Model  | RPM | Date Issued       |
|------|--------|-----|-------------------|
| 46   | 44GLC  | 710 | November 04, 2019 |
| 47   | 48GHC  | 710 | November 04, 2019 |
| 48   | 48GHXC | 710 | November 04, 2019 |
| 49   | 48GLC  | 710 | November 04, 2019 |

# **MODEL 8RJLC**









### **MODEL 10RJHC**









### **MODEL 10RJLC**









### **MODEL 18DXC**









### **MODEL 20RCHC**









### **MODEL 20RCLC**









### **MODEL 24CHC**

#### Vertical Turbine Pump









### **MODEL 24CLC**

### Vertical Turbine Pump









### **MODEL 24DMC**

#### Vertical Turbine Pump









### **MODEL 24DXC**









### **MODEL 24EHC**









### **MODEL 24ELC**









### **MODEL 24ELXC**









### **MODEL 24FHC**

#### Vertical Turbine Pump









### **MODEL 24GHC**









### **MODEL 24GHXC**









### **MODEL 24GLC**

#### Vertical Turbine Pump









### **MODEL 26GHC**









### **MODEL 26GHXC**









### **MODEL 28BHC**

### Vertical Turbine Pump









### **MODEL 28BLC**









### **MODEL 28GHC**

#### Vertical Turbine Pump









### **MODEL 28GHXC**

#### Vertical Turbine Pump









### **MODEL 30BHC**

### Vertical Turbine Pump









### **MODEL 30BLC**









### **MODEL 30GHC**





### **MODEL 30GHXC**





### MODEL 30GLC





# MODEL 32GHC





### **MODEL 32GHXC**





## MODEL 32GLC





### **MODEL 34GHC**





### **MODEL 34GHXC**





# MODEL 34GLC





# **MODEL 36GHC**





# **MODEL 36GHXC**



# MODEL 36GLC





# **