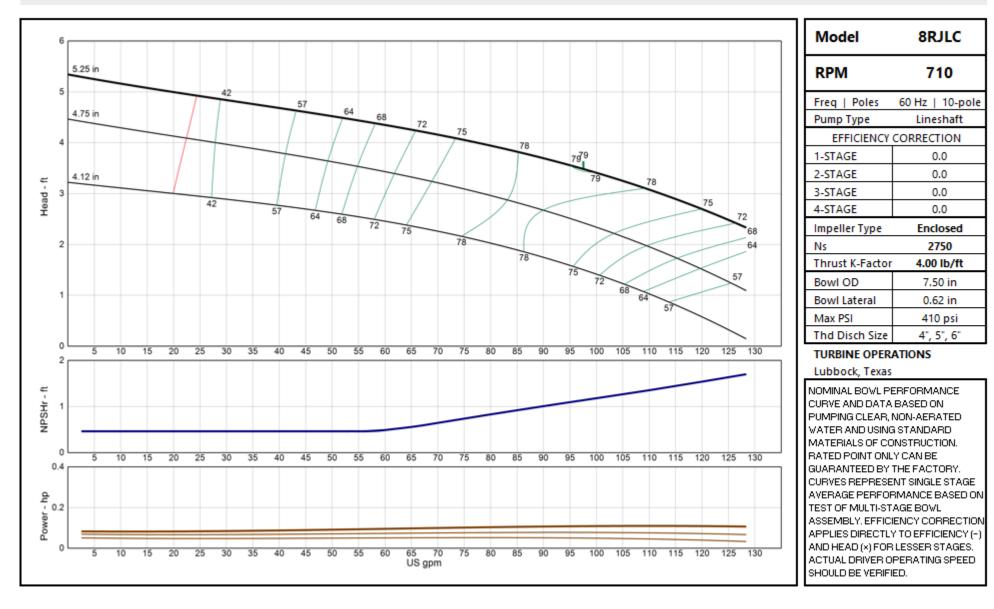

710 | November 04, 2019 |
| 36   | 34GHXC | 710 | November 04, 2019 |
| 37   | 34GLC  | 710 | November 04, 2019 |
| 38   | 36GHC  | 710 | November 04, 2019 |
| 39   | 36GHXC | 710 | November 04, 2019 |
| 40   | 36GLC  | 710 | November 04, 2019 |
| 41   | 40GHC  | 710 | November 04, 2019 |
| 42   | 40GHXC | 710 | November 04, 2019 |
| 43   | 40GLC  | 710 | November 04, 2019 |
| 44   | 44GHC  | 710 | November 04, 2019 |
| 45   | 44GHXC | 710 | November 04, 2019 |

#### **INDEX – 60 CYCLE PERFORMANCE – 720 RPM**

| Page | Model  | RPM | Date Issued       |
|------|--------|-----|-------------------|
| 46   | 44GLC  | 710 | November 04, 2019 |
| 47   | 48GHC  | 710 | November 04, 2019 |
| 48   | 48GHXC | 710 | November 04, 2019 |
| 49   | 48GLC  | 710 | November 04, 2019 |

# **MODEL 8RJLC**









### **MODEL 10RJHC**









### **MODEL 10RJLC**









### **MODEL 18DXC**









### **MODEL 20RCHC**









### **MODEL 20RCLC**









### **MODEL 24CHC**

#### Vertical Turbine Pump









### **MODEL 24CLC**

### Vertical Turbine Pump









### **MODEL 24DMC**

#### Vertical Turbine Pump









### **MODEL 24DXC**









### **MODEL 24EHC**









### **MODEL 24ELC**









### **MODEL 24ELXC**









### **MODEL 24FHC**

#### Vertical Turbine Pump









### **MODEL 24GHC**









### **MODEL 24GHXC**









### **MODEL 24GLC**

#### Vertical Turbine Pump









### **MODEL 26GHC**









### **MODEL 26GHXC**









### **MODEL 28BHC**

### Vertical Turbine Pump









### **MODEL 28BLC**









### **MODEL 28GHC**

#### Vertical Turb