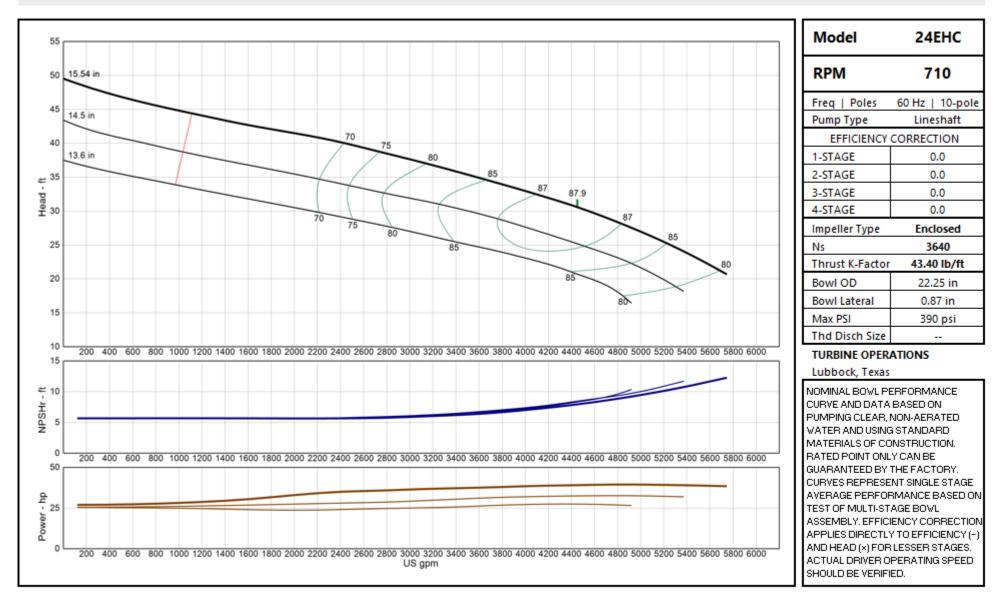

| 44   | 44GHC  | 710 | November 04, 2019 |
| 45   | 44GHXC | 710 | November 04, 2019 |

#### **INDEX – 60 CYCLE PERFORMANCE – 720 RPM**

| Page | Model  | RPM | Date Issued       |
|------|--------|-----|-------------------|
| 46   | 44GLC  | 710 | November 04, 2019 |
| 47   | 48GHC  | 710 | November 04, 2019 |
| 48   | 48GHXC | 710 | November 04, 2019 |
| 49   | 48GLC  | 710 | November 04, 2019 |

# **MODEL 8RJLC**









### **MODEL 10RJHC**









### **MODEL 10RJLC**









### **MODEL 18DXC**









### **MODEL 20RCHC**









### **MODEL 20RCLC**









### **MODEL 24CHC**

#### Vertical Turbine Pump









### **MODEL 24CLC**

### Vertical Turbine Pump









### **MODEL 24DMC**

#### Vertical Turbine Pump









### **MODEL 24DXC**









### **MODEL 24EHC**









### **MODEL 24ELC**









### **MODEL 24ELXC**









### **MODEL 24FHC**

#### Vertical Turbine Pump









### **MODEL 24GHC**









### **MODEL 24GHXC**









### **MODEL 24GLC**

#### Vertical Turbine Pump









### **MODEL 26GHC**









### **MODEL 26GHXC**









### **MODEL 28BHC**

### Vertical Turbine Pump









### **MODEL 28BLC**









### **MODEL 28GHC**

#### Vertical Turbine Pump









### **MODEL 28GHXC**

#### Vertical Turbine Pump









### **MODEL 30BHC**

### Vertical Turbine Pump









### **MODEL 30BLC**









### **MODEL 30GHC**





### **MODEL 30GHXC**





### MODEL 30GLC





# MODEL 32GHC





### **MODEL 32GHXC**





## MODEL 32GLC





### **MODEL 34GHC**





### **MODEL 34GHXC**





# MODEL 34GLC





# **MODEL