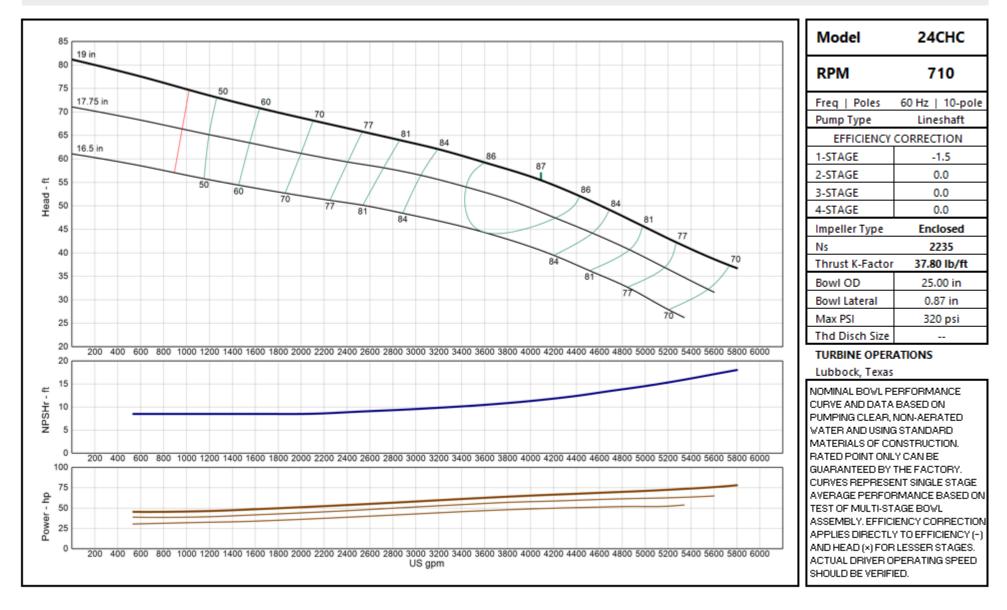

| 36GLC  | 710 | November 04, 2019 |
| 41   | 40GHC  | 710 | November 04, 2019 |
| 42   | 40GHXC | 710 | November 04, 2019 |
| 43   | 40GLC  | 710 | November 04, 2019 |
| 44   | 44GHC  | 710 | November 04, 2019 |
| 45   | 44GHXC | 710 | November 04, 2019 |

#### **INDEX – 60 CYCLE PERFORMANCE – 720 RPM**

| Page | Model  | RPM | Date Issued       |
|------|--------|-----|-------------------|
| 46   | 44GLC  | 710 | November 04, 2019 |
| 47   | 48GHC  | 710 | November 04, 2019 |
| 48   | 48GHXC | 710 | November 04, 2019 |
| 49   | 48GLC  | 710 | November 04, 2019 |

# **MODEL 8RJLC**









### **MODEL 10RJHC**









### **MODEL 10RJLC**









### **MODEL 18DXC**









### **MODEL 20RCHC**









### **MODEL 20RCLC**









### **MODEL 24CHC**

#### Vertical Turbine Pump









### **MODEL 24CLC**

### Vertical Turbine Pump









### **MODEL 24DMC**

#### Vertical Turbine Pump









### **MODEL 24DXC**









### **MODEL 24EHC**









### **MODEL 24ELC**









### **MODEL 24ELXC**









### **MODEL 24FHC**

#### Vertical Turbine Pump









### **MODEL 24GHC**









### **MODEL 24GHXC**









### **MODEL 24GLC**

#### Vertical Turbine Pump









### **MODEL 26GHC**









### **MODEL 26GHXC**









### **MODEL 28BHC**

### Vertical Turbine Pump









### **MODEL 28BLC**









### **MODEL 28GHC**

#### Vertical Turbine Pump









### **MODEL 28GHXC**

#### Vertical Turbine Pump









### **MODEL 30BHC**

### Vertical Turbine Pump









### **MODEL 30BLC**









### **MODEL 30GHC**





### **MODEL 30GHXC**