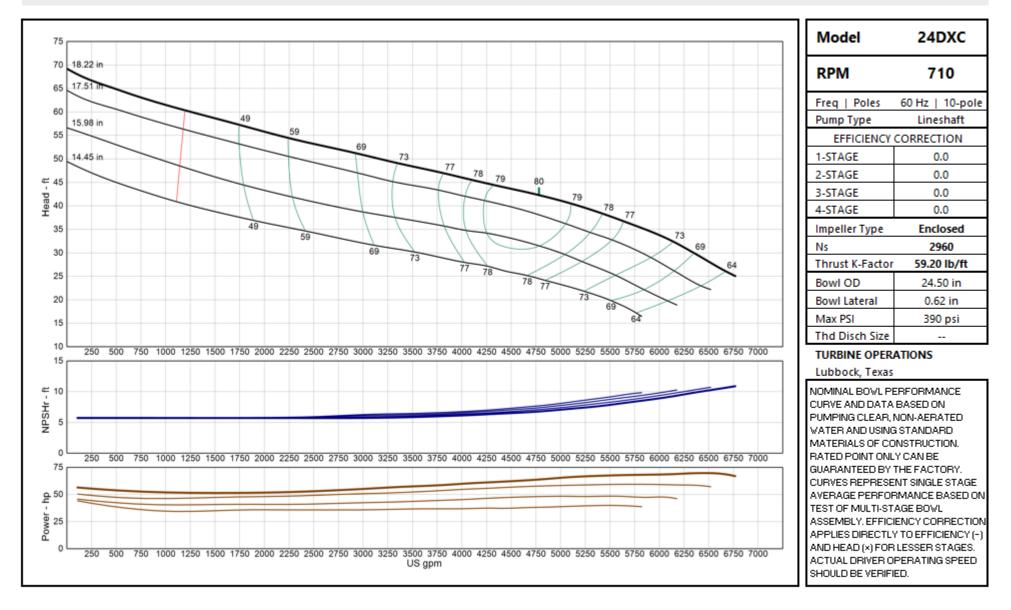

| 710 | November 04, 2019 |
| 44   | 44GHC  | 710 | November 04, 2019 |
| 45   | 44GHXC | 710 | November 04, 2019 |

#### **INDEX – 60 CYCLE PERFORMANCE – 720 RPM**

| Page | Model  | RPM | Date Issued       |
|------|--------|-----|-------------------|
| 46   | 44GLC  | 710 | November 04, 2019 |
| 47   | 48GHC  | 710 | November 04, 2019 |
| 48   | 48GHXC | 710 | November 04, 2019 |
| 49   | 48GLC  | 710 | November 04, 2019 |

# **MODEL 8RJLC**









### **MODEL 10RJHC**









### **MODEL 10RJLC**









### **MODEL 18DXC**









### **MODEL 20RCHC**









### **MODEL 20RCLC**









### **MODEL 24CHC**

#### Vertical Turbine Pump









### **MODEL 24CLC**

### Vertical Turbine Pump









### **MODEL 24DMC**

#### Vertical Turbine Pump









### **MODEL 24DXC**









### **MODEL 24EHC**









### **MODEL 24ELC**









### **MODEL 24ELXC**









### **MODEL 24FHC**

#### Vertical Turbine Pump









### **MODEL 24GHC**









### **MODEL 24GHXC**









### **MODEL 24GLC**

#### Vertical Turbine Pump









### **MODEL 26GHC**









### **MODEL 26GHXC**









### **MODEL 28BHC**

### Vertical Turbine Pump









### **MODEL 28BLC**









### **MODEL 28GHC**

#### Vertical Turbine Pump









### **MODEL 28GHXC**

#### Vertical Turbine Pump









### **MODEL 30BHC**

### Vertical Turbine Pump









### **MODEL 30BLC**









### **MODEL 30GHC**





### **MODEL 30GHXC**





### MODEL 30GLC





# MODEL 32GHC





### **MODEL 32GHXC**





## MODEL 32GLC





### **MODEL 34GHC**





### **MODEL 34GHXC**