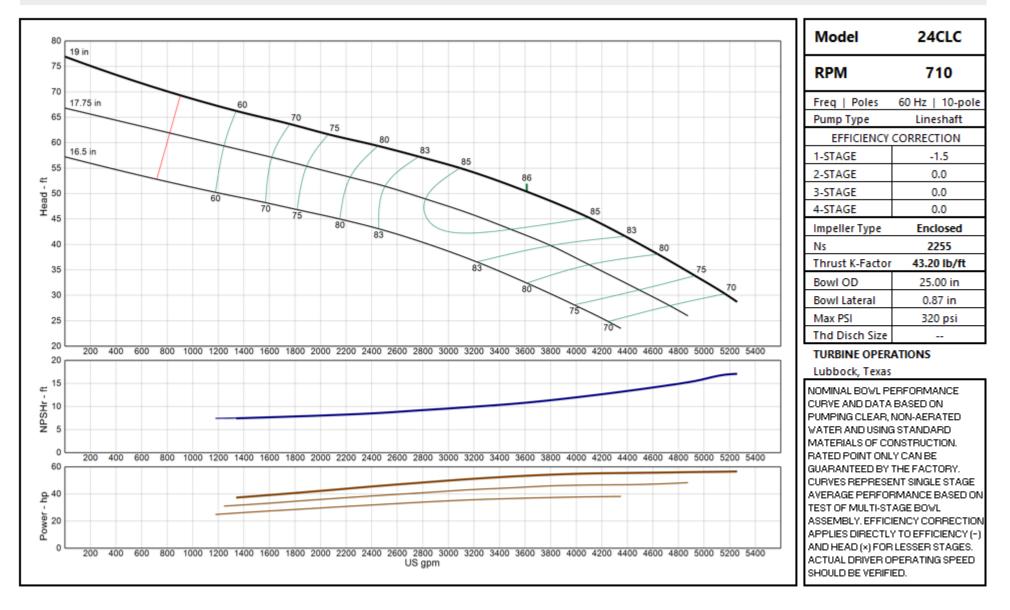

| 710 | November 04, 2019 |
| 42   | 40GHXC | 710 | November 04, 2019 |
| 43   | 40GLC  | 710 | November 04, 2019 |
| 44   | 44GHC  | 710 | November 04, 2019 |
| 45   | 44GHXC | 710 | November 04, 2019 |

#### **INDEX – 60 CYCLE PERFORMANCE – 720 RPM**

| Page | Model  | RPM | Date Issued       |
|------|--------|-----|-------------------|
| 46   | 44GLC  | 710 | November 04, 2019 |
| 47   | 48GHC  | 710 | November 04, 2019 |
| 48   | 48GHXC | 710 | November 04, 2019 |
| 49   | 48GLC  | 710 | November 04, 2019 |

# **MODEL 8RJLC**









### **MODEL 10RJHC**









### **MODEL 10RJLC**









### **MODEL 18DXC**









### **MODEL 20RCHC**









### **MODEL 20RCLC**









### **MODEL 24CHC**

#### Vertical Turbine Pump









### **MODEL 24CLC**

### Vertical Turbine Pump









### **MODEL 24DMC**

#### Vertical Turbine Pump









### **MODEL 24DXC**









### **MODEL 24EHC**









### **MODEL 24ELC**









### **MODEL 24ELXC**









### **MODEL 24FHC**

#### Vertical Turbine Pump









### **MODEL 24GHC**









### **MODEL 24GHXC**









### **MODEL 24GLC**

#### Vertical Turbine Pump









### **MODEL 26GHC**









### **MODEL 26GHXC**









### **MODEL 28BHC**

### Vertical Turbine Pump









### **MODEL 28BLC**









### **MODEL 28GHC**

#### Vertical Turbine Pump









### **MODEL 28GHXC**

#### Vertical Turbine Pump









### **MODEL 30BHC**

### Vertical Turbine Pump









### **MODEL 30BLC**









### **MODEL 30GHC**





### **MODEL 30GHXC**





### MODEL 30GLC





# MODEL 32GHC





### **MODE