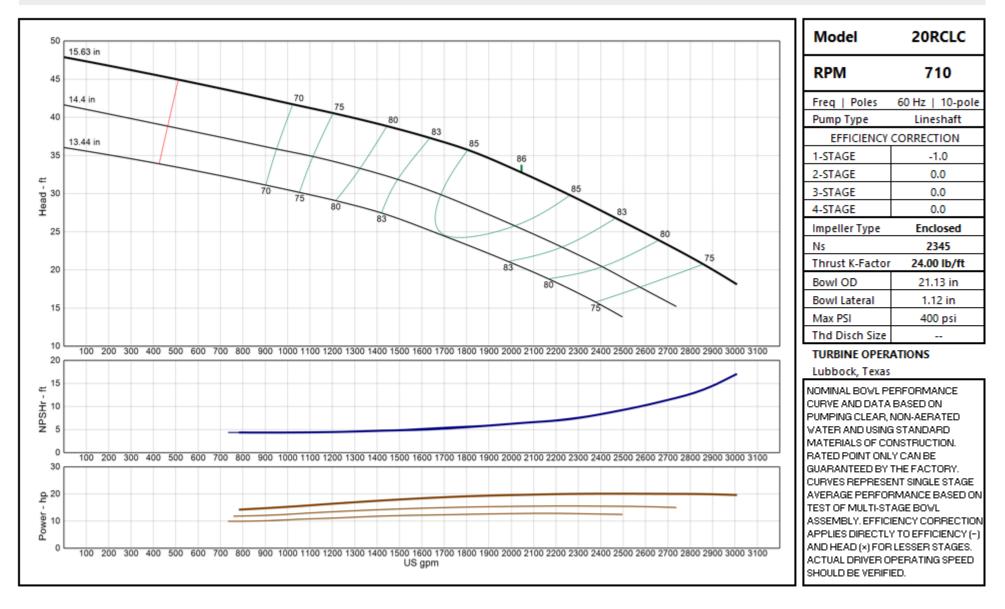

, 2019 |
| 39   | 36GHXC | 710 | November 04, 2019 |
| 40   | 36GLC  | 710 | November 04, 2019 |
| 41   | 40GHC  | 710 | November 04, 2019 |
| 42   | 40GHXC | 710 | November 04, 2019 |
| 43   | 40GLC  | 710 | November 04, 2019 |
| 44   | 44GHC  | 710 | November 04, 2019 |
| 45   | 44GHXC | 710 | November 04, 2019 |

#### **INDEX – 60 CYCLE PERFORMANCE – 720 RPM**

| Page | Model  | RPM | Date Issued       |
|------|--------|-----|-------------------|
| 46   | 44GLC  | 710 | November 04, 2019 |
| 47   | 48GHC  | 710 | November 04, 2019 |
| 48   | 48GHXC | 710 | November 04, 2019 |
| 49   | 48GLC  | 710 | November 04, 2019 |

# **MODEL 8RJLC**









### **MODEL 10RJHC**









### **MODEL 10RJLC**









### **MODEL 18DXC**









### **MODEL 20RCHC**









### **MODEL 20RCLC**









### **MODEL 24CHC**

#### Vertical Turbine Pump









### **MODEL 24CLC**

### Vertical Turbine Pump









### **MODEL 24DMC**

#### Vertical Turbine Pump









### **MODEL 24DXC**









### **MODEL 24EHC**









### **MODEL 24ELC**









### **MODEL 24ELXC**









### **MODEL 24FHC**

#### Vertical Turbine Pump









### **MODEL 24GHC**









### **MODEL 24GHXC**









### **MODEL 24GLC**

#### Vertical Turbine Pump









### **MODEL 26GHC**









### **MODEL 26GHXC**









### **MODEL 28BHC**

### Vertical Turbine Pump









### **MODEL 28BLC**









### **MODEL 28GHC**

#### Vertical Turbine Pump









### **MODEL 28GHXC**

#### Vertical Turbine Pump









### **MODEL 30BHC**

### Vertical Turbine Pump









### **MODEL 30BLC