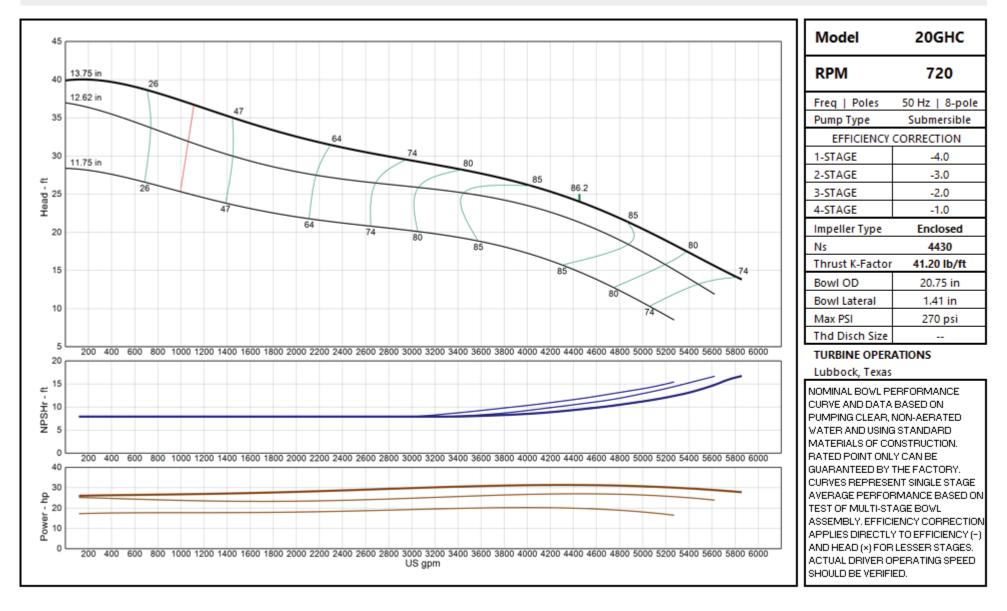

# Submersible Turbine Pump Curves

750 RPM CURVES - 50 CYCLE PERFORMANCE

# Goulds Water Technology

Turbine

#### **INDEX – 50 CYCLE PERFORMANCE – 750 RPM**

| Page | Model  | RPM | Date Issued       |
|------|--------|-----|-------------------|
| 3    | 20EHC  | 720 | July 17, 2019     |
| 4    | 20ELC  | 720 | July 17, 2019     |
| 5    | 20GHC  | 720 | December 18, 2019 |
| 6    | 20GLC  | 720 | July 17, 2019     |
| 7    | 20RCHC | 720 | July 17, 2019     |
| 8    | 20RCLC | 720 | July 17, 2019     |

# **MODEL 20EHC**









# **MODEL 20ELC**









# **MODEL 20GHC**









# **MODEL 20GLC**









# MODEL 20RCHC









# **MODEL 20RCLC**









### Xylem |'zīləm|

The tissue in plants that brings water upward from the roots;
a leading global water technology company.

We're a global team unified in a common purpose: creating advanced technology solutions to the world's water challenges. Developing new technologies that will improve the way water is used, conserved, and re-used in the future is central to our work. Our products and services move, treat, analyze, monitor and return water to the environment, in public utility, industrial, residential and commercial building services settings. Xylem also provides a leading portfolio of smart metering, network technologies and advanced analytics solutions for water, electric and gas utilities. In mo