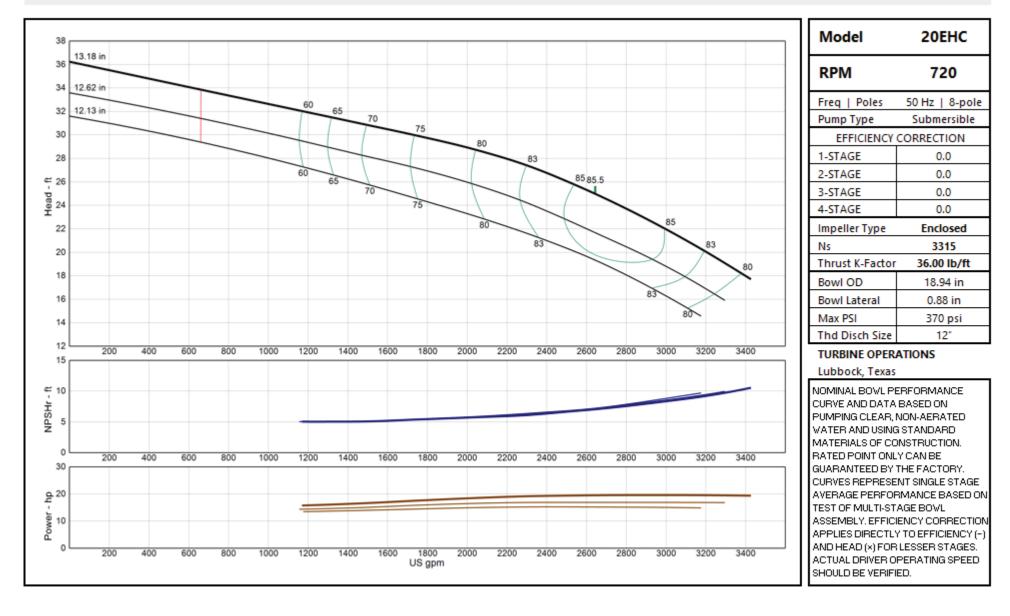

# Submersible Turbine Pump Curves

750 RPM CURVES - 50 CYCLE PERFORMANCE

# Goulds Water Technology

Turbine

#### **INDEX – 50 CYCLE PERFORMANCE – 750 RPM**

| Page | Model  | RPM | Date Issued       |
|------|--------|-----|-------------------|
| 3    | 20EHC  | 720 | July 17, 2019     |
| 4    | 20ELC  | 720 | July 17, 2019     |
| 5    | 20GHC  | 720 | December 18, 2019 |
| 6    | 20GLC  | 720 | July 17, 2019     |
| 7    | 20RCHC | 720 | July 17, 2019     |
| 8    | 20RCLC | 720 | July 17, 2019     |

# **MODEL 20EHC**









# **MODEL 20ELC**









# **MODEL 20GHC**









# **MODEL 20GLC**









# MODEL 20RCHC









# **MODEL 20RCLC**









### Xylem |'zīləm|

The tissue in plants that brings water upward from the roots;
a leading global water technology company.

We're a global team unified in a common purpose: creating advanced technology solutions to the world's water challenges. Developing new technologies that will improve the way water is used, conserved, and re-used in the future is central to our work. Our products and services move, treat, analyze, monitor and return water to the environment, in public utility, industrial, residential and commercial building services settings. Xylem also provides a leading portfolio of smart metering, network technologies and advanced analytics