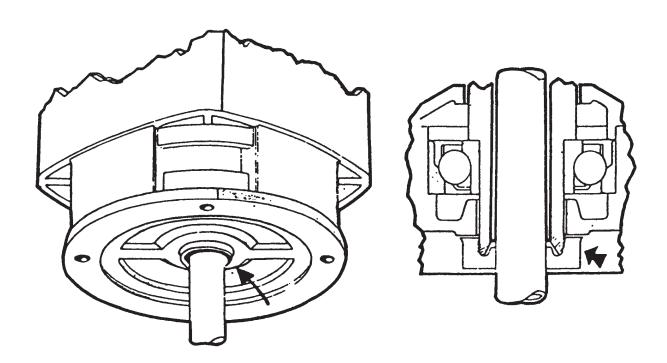

## Steady Bushings for Vertical Hollowshaft Motors **200.E.12**

The motor manufacturers have as an optional price book addition a steady bushing for the hollowshaft motor.

This bushing stabilizes the pump manufacturer's drive shaft which runs through the hollowshaft driver.

The advantage of this option is appreciated when using a mechanical seal. The seal faces have a longer running life because shaft deflection is held at a minimum.

When the steady bushing is used on the hollowshaft motor, the advantages of the rigid solid shaft motor are obtained yet with the advantage of easy impeller adjustment and the readily available non-reverse coupling.