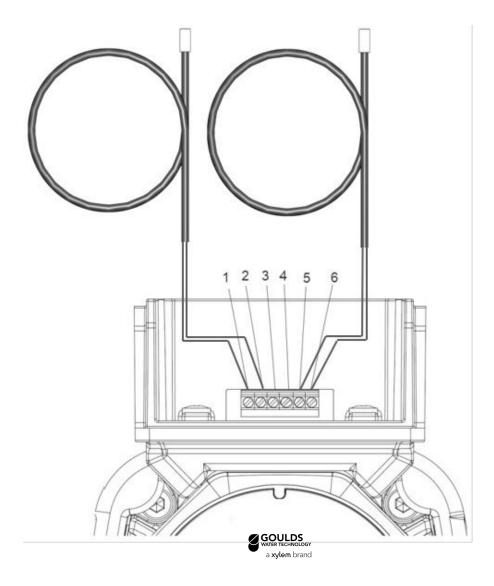

## 1.1 Wiring

| Terminal | Parameter            | Description                                         |
|----------|----------------------|-----------------------------------------------------|
| 1        | Primary Temp (A) +   | Primary external temperature sensor input (A)       |
| 2        | Primary Temp (A) -   | Primary external temperature sensor reference (A)   |
| 3        | 0-10 VDC IN+         | 0–10 VDC constant speed input                       |
| 4        | 0–10 VDC IN –        | 0–10 VDC constant speed reference                   |
| 5        | Secondary Temp (B) + | Secondary external temperature sensor input (B)     |
| 6        | Secondary Temp (B) - | Secondary external temperature sensor reference (B) |

For ecocirc+ models with Temperature Control.