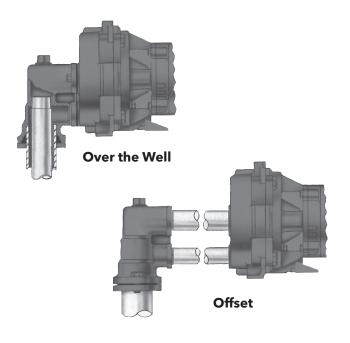

#### **WELL HEAD FITTINGS**

**AWJ2 - 2" Packer Adapter:**Well casing adapter for
Goulds Water Technology
Series J+, JRD and HSJ jet
pumps

**AW42\*\*:** Well casing adapter for Goulds Water Technology Series SJ pumps

**AW40\*:** Well casing adapter for Goulds Water Technology Series J+, JRD and HSJ jet pumps

**SRPA:** Converts Goulds Water Technology Series SJ Pumps to Sta-Rite 2" Packer Pumps

**AWD2:** Well casing adapter for Goulds Water Technology Series SJ jet pumps

- $\star$ AW40 is used to comply with State of Michigan requirements for offset installations from 2" or 3" diameter wells.
- \*\*AW42 can be used to comply with State of Michigan requirements for offset installations from 2" or 3" diameter wells.

  AW42 cannot be used as well casing adapter for 3" diameter wells.

Xylem Inc.

Phone: (866) 325-4210 Fax: (888) 322-5877 www.xylem.com/goulds

Xylem is a registered trademark of Xylem Inc. or one of its subsidiaries. Goulds is a registered trademark of ITT Manufacturing Enterprises LLC and is used under license. All other trademarks or registered trademarks are property of their respective owners.