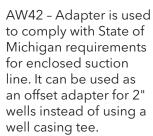

#### **WELL HEAD FITTINGS**

**AWJ2 - 2" Packer Adapter:**Well casing adapter for
Goulds Water Technology
Series J+, JRD and HSJ jet
pumps

**AW42\*\*:** Well casing adapter for Goulds Water Technology Series SJ pumps

- $\star$ AW40 is used to comply with State of Michigan requirements for offset installations from 2" or 3" diameter wells.
- \*\*AW42 can be used to comply with State of Michigan requirements for offset installations from 2" or 3" diameter wells.

  AW42 cannot be used as well casing adapter for 3" diameter wells.

Xylem Inc.

Phone: (866) 325-4210 Fax: (888) 322-5877 www.xylem.com/goulds

Xylem is a registered trademark of Xylem Inc. or one of its subsidiaries. Goulds is a registered trademark of ITT Manufacturing Enterprises LLC and is used under license. All other trademarks or registered trademarks are property of their respective owners.