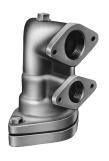

#### **WELL HEAD FITTINGS**

**AWJ2 - 2" Packer Adapter:**Well casing adapter for
Goulds Water Technology
Series J+, JRD and HSJ jet
pumps

**AW42\*\*:** Well casing adapter for Goulds Water Technology Series SJ pumps

**AW40\*:** Well casing adapter for Goulds Water Technology Series J+, JRD and HSJ jet pumps

**SRPA:** Converts Goulds Water Technology Series SJ Pumps to Sta-Rite 2" Packer Pumps

**AWD2:** Well casing adapter for Goulds Water Technology Series SJ jet pumps