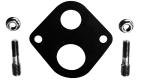

**AW40\*:** Well casing adapter for Goulds Water Technology Series J+, JRD and HSJ jet pumps

**SRPA:** Converts Goulds Water Technology Series SJ Pumps to Sta-Rite 2" Packer Pumps

**AWD2:** Well casing adapter for Goulds Water Technology Series SJ jet pumps