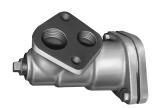

#### **WELL HEAD FITTINGS**

**AWJ2 - 2" Packer Adapter:**Well casing adapter for
Goulds Water Technology
Series J+, JRD and HSJ jet
pumps

**AW42\*\*:** Well casing adapter for Goulds Water Technology Series SJ pumps