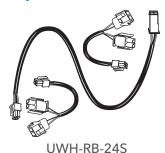

## RB-24E-L

**GRAY Color Tubing** for Lochinvar Knight and Weil McLain Ultra Boilers