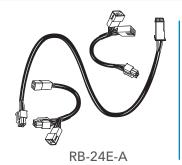

#### **RB-24E-A**

**GRAY Color Tubing** for Atmospheric Boilers with 4 pin connection vent damper (Burnham Series 2)

**BLACK Color Tubing** for Atmospheric Boilers with 6 pin connectors on Aquastat