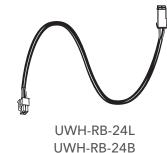

## Replacement cable is

## RB-24E-L

**GRAY Color Tubing** for Lochinvar Knight and Weil McLain Ultra Boilers