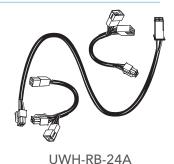

# Each unit ships with

### **RB-24E-S**

**GREEN Color Tubing** for boilers with United Technologies Control (Weil McLain series CGi, CGS, CGT)

**BLUE Color Tubing** for Boilers with Honeywell L7148 Aquastat

#### **RB-24E-A**

**GRAY Color Tubing** for Atmospheric Boilers with 4 pin connection vent damper (Burnham Series 2)

**BLACK Color Tubing** for Atmospheric Boilers with 6 pin connectors on Aquastat