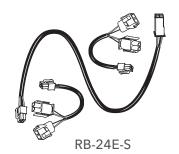

### **RB-24E-S**

**GREEN Color Tubing** for boilers with United Technologies Control (Weil McLain series CGi, CGS, CGT)

**BLUE Color Tubing** for Boilers with Honeywell L7148 Aquastat