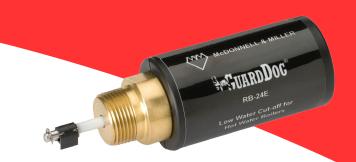

# McDonnell & Miller wiring harnesses for Series RB-24E Low Water Cut-Offs

McDonnell & Miller offers different models of the Series RB-24E Low Water Cut-Offs for easy plug and play wiring for most popular boilers. From Honeywell Aquastat L7148 and United Technology boiler controls to Weil McLain Ultra, and Lochinivar Knight and Solution boilers we have you covered.

Ask your McDonnell & Miller factory representative or your local wholesalers which control fits your application.

For step and step wiring information please refer to Installation Operation Manual MM-277K http://mcdonnellmiller.com