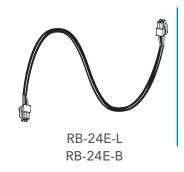

## Replacement cable is

## RB-24E-L

**GRAY Color Tubing** for Lochinvar Knight and Weil McLain Ultra Boilers

#### **RB-24E-B**

**PURPLE Color Tubing** for Burnham Alpine and Aspen Boilers

Xylem Inc. 8200 N. Austin Avenue Morton Grove, Illinois 60053 Phone: (847) 966-3700 Fax: (847) 965-8379 www.mcdonnellmiller.com