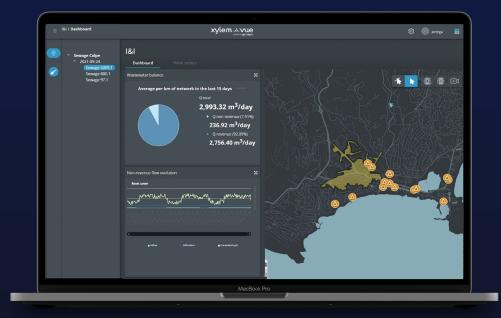

## **Platform Architecture**

The Xylem Vue powered by GoAigua platform allows utilities to break down data silos and have a holistic view of the entire water cycle at their fingertips with a single, easy-to-use interface.