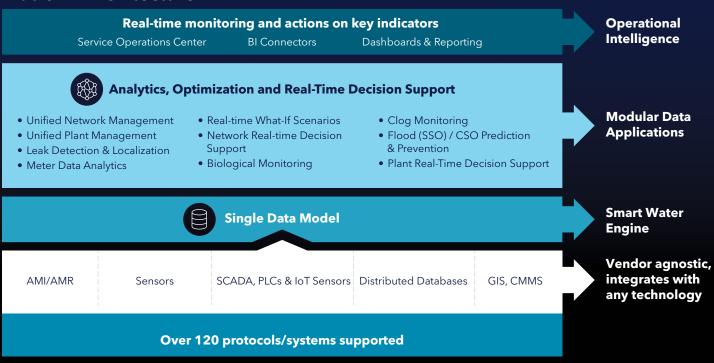

## **Eliminating Data Silos to Improve Operational Visibility and Control**

At the heart of Xylem Vue powered by GoAigua is the Smart Water Engine which integrates and standardizes data from across the utility, regardless of its origin (sensors, SCADA, assets, business systems, etc.), into a single, unified source of information that powers modular applications and in-depth analytics. This allows utilities to not only more efficiently manage operational data, assets, and IoT devices, or create customized views and algorithms within the platform to meet unique system needs, but also provides them with 360-degree operational intelligence in the form of what-if scenario simulations, real-time monitoring, alerts, and suggested actions to ensure optimal system-wide efficiency.

## **Platform Architecture**

The Xylem Vue powered by GoAigua platform allows utilities to break down data silos and have a holistic view of the entire water cycle at their fingertips with a single, easy-to-use interface.