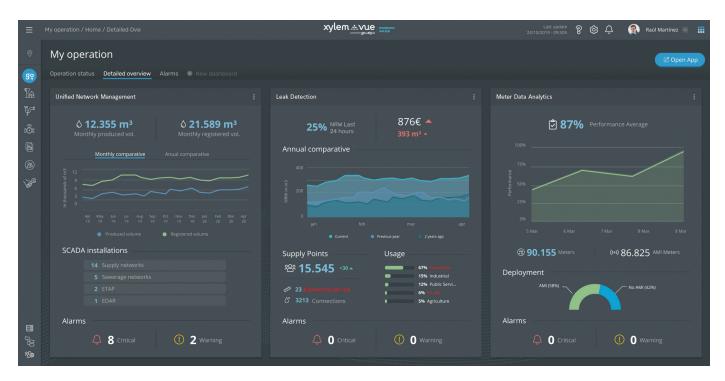

## **Water Applications**

Unified Network Management

Leak Detection

Meter Data Analytics