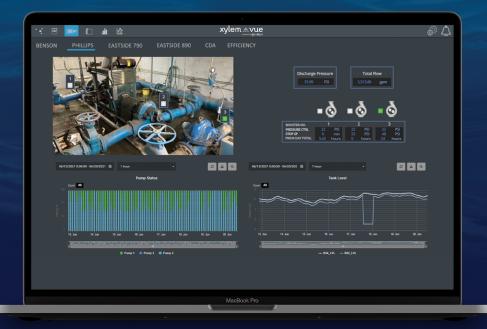

## **Platform Architecture**

The Xylem Vue powered by GoAigua platform allows utilities to break down data silos and have a holistic view of the entire water cycle at their fingertips with a single, easy-to-use interface.