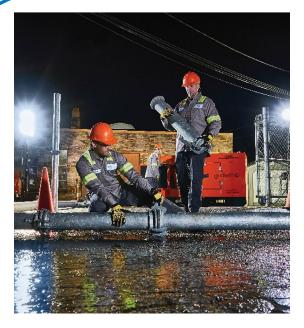

## Xylem can help you repair and operate critical water infrastructure assets and lend you the equipment you need to address capacity challenges

- Trained service engineers to carry out emergency repairs and maintenance
- Large rental fleet of electric submersible and diesel driven pumps, aeration/mixing equipment and UV/Ozone disinfection units available on short notice
- Emergency bypass pumping for critical pipelines in the water network