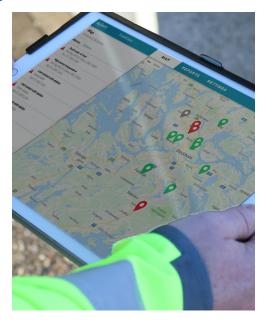

## With Smart Monitoring, easily connect and monitor pump stations

For Operations Managers of Wastewater Networks who desire fewer unexpected disturbances, Total Care Cloud presents a digital service to provide online operational status and early warnings of disturbances.

- Quickly connect to wastewater lift stations and other equipment
- Focus efforts where real maintenance needs exist
- Reduce the need for crews to visit pump stations for status checks