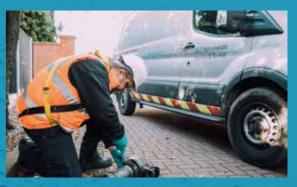

#### **Breakdown and repairs**

We understand that equipment may require maintenance or repair at some point in its lifecycle. To cater to your specific needs, we offer both onsite repair and workshop repair services. Our highly trained service engineers, equipped with fully loaded vehicles, are ready to respond promptly and efficiently to any breakdown situation. Upon arrival at your site, they will assess the issue and determine the necessary steps for repair. Rest assured, our dedicated team will work diligently to restore your equipment to optimal working condition, ensuring minimal downtime and maximum operational efficiency.