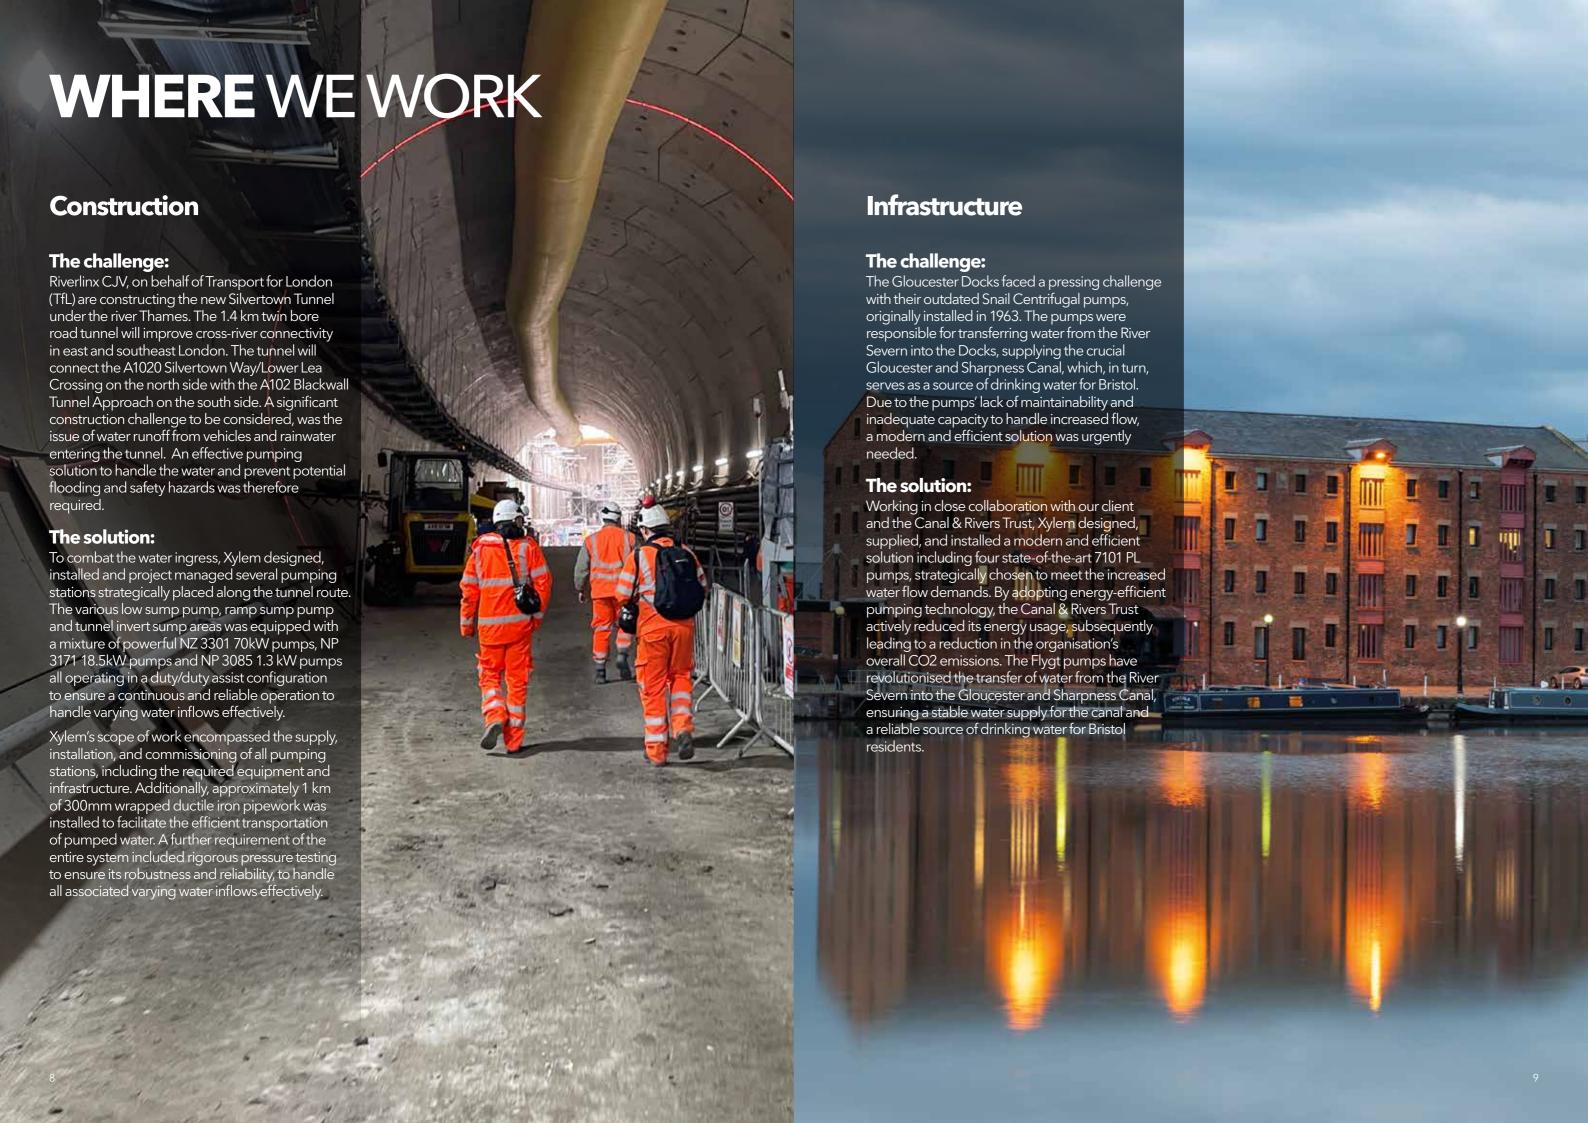

#### In-house design

Construction Design and Management (CDM): Navigating the complexities of construction projects requires a deep understanding of CDM regulations. Our team of skilled professionals has honed their expertise in CDM, ensuring that every aspect of the design process adheres to the highest standards of safety, efficiency, and sustainability. By employing best practices and innovative methodologies, we seamlessly manage potential risks and deliver projects that exceed expectations.

Mechanical, Electrical, Instrumentation, Control and Automation (MEICA): We are at the forefront of MEICA capabilities, empowering us to provide holistic solutions for your project's mechanical and electrical needs. Our team of engineers combines technical expertise with a creative approach to tackle even the most complicated challenges. From inception to completion, we meticulously integrate MEICA systems, streamlining operations and enhancing overall project performance.